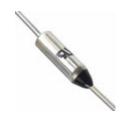

Specifications

| Specifications                |                                                     |
|-------------------------------|-----------------------------------------------------|
| Part Number                   | SDF DF216S                                          |
| Manufacturer                  | Cantherm                                            |
| Description                   | TCO 250VAC 10A 216C(421F) AXIAL                     |
| Category                      | Circuit Protection > Thermal Cutoffs, Cutouts (TCO) |
| Part Status                   | Require For Quote & Check Stock                     |
| Voltage - Rated DC            | -                                                   |
| Voltage - Rated AC            | 250V                                                |
| Series                        | SDF                                                 |
| Rated Functioning Temperature | 216°C (421°F)                                       |
| Package / Case                | Axial                                               |
| Maximum Temperature Limit     | -                                                   |
| Holding Temperature           | 191°C (376°F)                                       |
| Current Rating                | 10A                                                 |
| Approvals                     | CCC, PSE, VDE                                       |
|                               |                                                     |