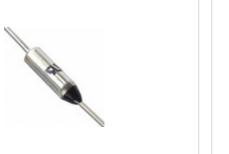

Specifications

| Specifications                |                                                     |
|-------------------------------|-----------------------------------------------------|
| Part Number                   | SDF DF216S                                          |
| Manufacturer                  | Cantherm                                            |
| Description                   | TCO 250VAC 10A 216C(421F) AXIAL                     |
| Category                      | Circuit Protection > Thermal Cutoffs, Cutouts (TCO) |
| Part Status                   | Require For Quote & Check Stock                     |
| Voltage - Rated DC            | -                                                   |
| Voltage - Rated AC            | 250V                                                |
| Series                        | SDF                                                 |
| Rated Functioning Temperature | 216°C (421°F)                                       |
| Package / Case                | Axial                                               |
| Maximum Temperature Limit     | -                                                   |
| Holding Temperature           | 191°C (376°F)                                       |
| Current Rating                | 10A                                                 |
| Approvals                     | CCC, PSE, VDE                                       |
|                               |                                                     |