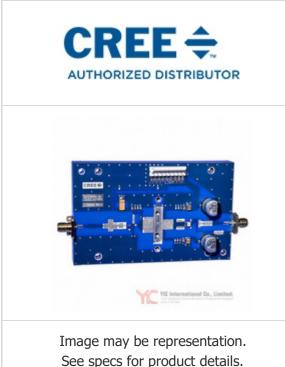

See specs for product details.

| <b>CGH40045F-TB</b>       |                                    |
|---------------------------|------------------------------------|
| Manufacturer Part Number: | CGH40045F-TB                       |
| Manufacturer/Brand:       | Cree                               |
| Part of Description:      | BOARD DEMO AMP CIRCUIT CGH40045    |
| Datasheets:               | CGH40045F-TB.pdf                   |
| RoHs Status:              | Contains lead / RoHS non-compliant |
| Stock Condition:          | New original, Stock Available.     |
| Ship From:                | Hong Kong                          |
| Shipment Way:             | DHL/Fedex/TNT/UPS/EMS              |

## Specifications

| '                             |                                                      |
|-------------------------------|------------------------------------------------------|
| Part Number                   | CGH40045F-TB                                         |
| Manufacturer                  | Cree                                                 |
| Description                   | BOARD DEMO AMP CIRCUIT CGH40045                      |
| Category                      | RF/IF and RFID > RF Evaluation and Development Kits, |
| Part Status                   | Require For Quote & Check Stock                      |
| Туре                          | HEMT                                                 |
| Supplied Contents             | Partially Populated Board - Main IC Not Included     |
| Series                        | GaN                                                  |
| Frequency                     | 0Hz ~ 4GHz                                           |
| For Use With/Related Products | CGH40045F                                            |