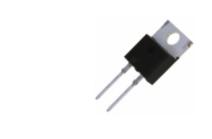

## MBR1060HEWS

**Manufacturer Part Number:** MBR1060HEWS **PANJIT** Manufacturer/Brand: **Part of Description:** MBR1060HEWS PANJIT **RoHs Status: Stock Condition:** New original, 150975 pcs Stock Available. **Ship From:** Hong Kong **Shipment Way:** DHL/Fedex/TNT/UPS/EMS

| Specifications |                                                 |
|----------------|-------------------------------------------------|
| Part Number    | MBR1060HEWS                                     |
| Manufacturer   | PANJIT                                          |
| Description    | MBR1060HEWS PANJIT                              |
| Category       | Integrated Circuits (ICs) > Specialized Hot ICs |
| Part Status    | 150975 pcs Stock                                |
| Series         | -                                               |
| RoHs Status    | Lead free / RoHS Compliant                      |
| Condtion       | New Original Stock                              |
| Warranty       | 100% Perfect Functions                          |
| Lead Time      | 2-3days after payment.                          |
| Payment        | PayPal / Telegraphic Transfer / Western Union   |
| Shipping by    | DHL / Fedex / UPS                               |
| Port           | HongKong                                        |
| RFQ Email      | Info@Y-IC.com                                   |