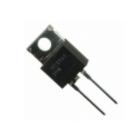

## MBR1060HEWS

**Manufacturer Part Number:** MBR1060HEWS **PANJIT** Manufacturer/Brand: **Part of Description:** MBR1060HEWS PANJIT **RoHs Status: Stock Condition:** New original, 150975 pcs Stock Available. **Ship From:** Hong Kong **Shipment Way:** DHL/Fedex/TNT/UPS/EMS

| Specifications |                                                 |
|----------------|-------------------------------------------------|
| Part Number    | MBR1060HEWS                                     |
| Manufacturer   | PANJIT                                          |
| Description    | MBR1060HEWS PANJIT                              |
| Category       | Integrated Circuits (ICs) > Specialized Hot ICs |
| Part Status    | 150975 pcs Stock                                |
| Series         | -                                               |
| RoHs Status    | Lead free / RoHS Compliant                      |
| Condtion       | New Original Stock                              |
| Warranty       | 100% Perfect Functions                          |
| Lead Time      | 2-3days after payment.                          |
| Payment        | PayPal / Telegraphic Transfer / Western Union   |
| Shipping by    | DHL / Fedex / UPS                               |
| Port           | HongKong                                        |
| RFQ Email      | Info@Y-IC.com                                   |