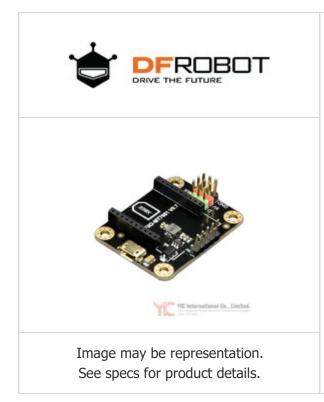

| TEL0103                   |                                             |
|---------------------------|---------------------------------------------|
| Manufacturer Part Number: | TEL0103                                     |
| Manufacturer/Brand:       | DFRobot                                     |
| Part of Description:      | WIFI BEE-MT7681 I/O BREAKOUT BOA            |
| Datasheets:               | TEL0103.pdf                                 |
| RoHs Status:              | RoHS Lead free / RoHS                       |
| Stock Condition:          | Compliant<br>New original, Stock Available. |
| Ship From:                | Hong Kong                                   |
| Shipment Way:             | DHL/Fedex/TNT/UPS/EMS                       |

## **Specifications**

| Specifications                  |                                                      |
|---------------------------------|------------------------------------------------------|
| Part Number                     | TEL0103                                              |
| Manufacturer                    | DFRobot                                              |
| Description                     | WIFI BEE-MT7681 I/O BREAKOUT BOA                     |
| Category                        | RF/IF and RFID > RF Evaluation and Development Kits, |
| Part Status                     | Require For Quote & Check Stock                      |
| Туре                            | Transceiver; 802.11 b/g/n (Wi-Fi, WiFi, WLAN)        |
| Supplied Contents               | Board(s)                                             |
| Series                          | -                                                    |
| Manufacturer Standard Lead Time | 4 Weeks                                              |
| Lead Free Status / RoHS Status  | Lead free / RoHS Compliant                           |
| Frequency                       | 2.4GHz                                               |
| For Use With/Related Products   | MT7681                                               |