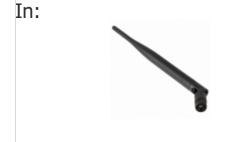

| DELTA8A/X/SMAM/S/RP/17    |                                             |  |
|---------------------------|---------------------------------------------|--|
| Manufacturer Part Number: | DELTA8A/X/SMAM/S/RP/17                      |  |
| Manufacturer/Brand:       | Siretta                                     |  |
| Part of Description:      | ANT WHIP RP-SMA MALE CONNCT MNT             |  |
| Datasheets:               | DELTA8A/X/SMAM/S/RP/17.pdf                  |  |
| RoHs Status:              | RoHs Lead free / RoHS                       |  |
| Stock Condition:          | Compliant<br>New original, Stock Available. |  |
| Ship From:                | Hong Kong                                   |  |
| Shipment Way:             | DHL/Fedex/TNT/UPS/EMS                       |  |

| Specifications          |                                 |
|-------------------------|---------------------------------|
| Part Number             | DELTA8A/X/SMAM/S/RP/17          |
| Manufacturer            | Siretta                         |
| Description             | ANT WHIP RP-SMA MALE CONNCT MNT |
| Category                | RF/IF and RFID > RF Antennas    |
| Part Status             | Require For Quote & Check Stock |
| VSWR                    | 2                               |
| Termination             | Connector, RP-SMA Male          |
| Series                  | DELTA 8A                        |
| Return Loss             | -                               |
| Power - Max             | -                               |
| Packaging               | Bulk                            |
| Number of Bands         | 1                               |
| Mounting Type           | Connector Mount                 |
| Ingress Protection      | -                               |
| Height (Max)            | 1.063" (27.00mm)                |
| Gain                    | 0dBi                            |
| Frequency Range         | 2.4GHz ~ 2.5GHz                 |
| Frequency Group         | UHF (2 GHz ~ 3 GHz)             |
| Frequency (Center/Band) | 2.4GHz                          |
| Features                | -                               |
| Applications            | Bluetooth, WLAN, Zigbee™        |
| Antenna Type            | Whip, Straight                  |