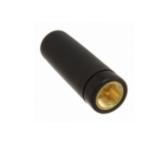

| DELTA8A/X/SMAM/S/RP/17    |                                             |  |
|---------------------------|---------------------------------------------|--|
| Manufacturer Part Number: | DELTA8A/X/SMAM/S/RP/17                      |  |
| Manufacturer/Brand:       | Siretta                                     |  |
| Part of Description:      | ANT WHIP RP-SMA MALE CONNCT MNT             |  |
| Datasheets:               | DELTA8A/X/SMAM/S/RP/17.pdf                  |  |
| RoHs Status:              | RoHs Lead free / RoHS                       |  |
| Stock Condition:          | Compliant<br>New original, Stock Available. |  |
| Ship From:                | Hong Kong                                   |  |
| Shipment Way:             | DHL/Fedex/TNT/UPS/EMS                       |  |

| Specifications          |                                 |
|-------------------------|---------------------------------|
| Part Number             | DELTA8A/X/SMAM/S/RP/17          |
| Manufacturer            | Siretta                         |
| Description             | ANT WHIP RP-SMA MALE CONNCT MNT |
| Category                | RF/IF and RFID > RF Antennas    |
| Part Status             | Require For Quote & Check Stock |
| VSWR                    | 2                               |
| Termination             | Connector, RP-SMA Male          |
| Series                  | DELTA 8A                        |
| Return Loss             | -                               |
| Power - Max             | -                               |
| Packaging               | Bulk                            |
| Number of Bands         | 1                               |
| Mounting Type           | Connector Mount                 |
| Ingress Protection      | -                               |
| Height (Max)            | 1.063" (27.00mm)                |
| Gain                    | 0dBi                            |
| Frequency Range         | 2.4GHz ~ 2.5GHz                 |
| Frequency Group         | UHF (2 GHz ~ 3 GHz)             |
| Frequency (Center/Band) | 2.4GHz                          |
| Features                | -                               |
| Applications            | Bluetooth, WLAN, Zigbee™        |
| Antenna Type            | Whip, Straight                  |