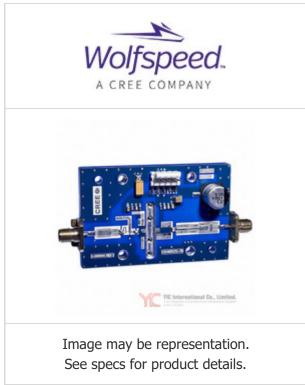

## Specifications

| Specifications                   |                                                      |
|----------------------------------|------------------------------------------------------|
| Part Number                      | CGH40025F-TB                                         |
| Manufacturer                     | Cree Wolfspeed                                       |
| Description                      | BOARD DEMO AMP CIRCUIT CGH40025                      |
| Category                         | RF/IF and RFID > RF Evaluation and Development Kits, |
| Part Status                      | 4 pcs Stock                                          |
| Туре                             | HEMT                                                 |
| Supplied Contents                | Partially Populated Board - Main IC Not Included     |
| Series                           | GaN                                                  |
| Other Names                      | CGH40025FTB                                          |
| Moisture Sensitivity Level (MSL) | 1 (Unlimited)                                        |
| Manufacturer Standard Lead Time  | 26 Weeks                                             |
| Lead Free Status / RoHS Status   | Lead free / RoHS Compliant                           |
| Frequency                        | 0Hz ~ 4.5GHz                                         |
| For Use With/Related Products    | CGH40025F/ CGH40025P                                 |