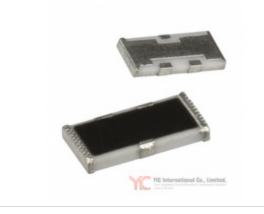

## PS3216GT2-R50-T1

| Manufacturer Part Number: | PS3216GT2-R50-T1                                     |
|---------------------------|------------------------------------------------------|
| Manufacturer/Brand:       | Susumu                                               |
| Part of Description:      | CHIP POWER SPLITTER 1206 SIZE, 0                     |
| RoHs Status:              | Kohs Lead free / RoHS                                |
| Stock Condition:          | Compliant<br>New original, 2400 pcs Stock Available. |
| Ship From:                | Hong Kong                                            |
| Shipment Way:             | DHL/Fedex/TNT/UPS/EMS                                |
|                           |                                                      |

## Specifications

| Part Number                | PS3216GT2-R50-T1                                          |
|----------------------------|-----------------------------------------------------------|
| Manufacturer               | Susumu                                                    |
| Description                | CHIP POWER SPLITTER 1206 SIZE, 0                          |
| Category                   | RF/IF and RFID > RF Power Dividers/Splitters              |
| Part Status                | 2400 pcs Stock                                            |
| Specifications             | -                                                         |
|                            |                                                           |
| Size / Dimension           | 3.200" L x 1.600" W x 0.400" H (81.28mm x 40.64mm x       |
| Size / Dimension<br>Series | 3.200" L x 1.600" W x 0.400" H (81.28mm x 40.64mm x<br>PS |
|                            |                                                           |
| Series                     | PS                                                        |
| Series<br>Packaging        | PS<br>Tape & Reel (TR)                                    |