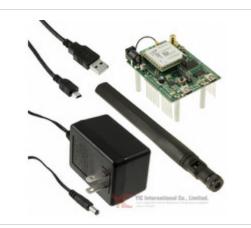

## **NL-SWDK-HSPAPG**

| Manufacturer Part Number: | NL-SWDK-HSPAPG                              |
|---------------------------|---------------------------------------------|
| Manufacturer/Brand:       | NimbeLink                                   |
| Part of Description:      | KIT DEV HSPA+ MODULE                        |
| RoHs Status:              | Kohs Lead free / RoHS                       |
| Stock Condition:          | Compliant<br>New original, Stock Available. |
| Ship From:                | Hong Kong                                   |
| Shipment Way:             | DHL/Fedex/TNT/UPS/EMS                       |

## Specifications

| Part Number                   | NL-SWDK-HSPAPG                                       |
|-------------------------------|------------------------------------------------------|
| Manufacturer                  | NimbeLink                                            |
| Description                   | KIT DEV HSPA+ MODULE                                 |
| Category                      | RF/IF and RFID > RF Evaluation and Development Kits, |
| Part Status                   | Require For Quote & Check Stock                      |
| Туре                          | Cellular Development Platform                        |
| Supplied Contents             | Board                                                |
| Series                        | Skywire™                                             |
| Frequency                     | 800MHz, 850MHz, 1.575GHz, 1.7GHz, 1.9GHz             |
| For Use With/Related Products | NL-SW-HSPAPG                                         |
|                               |                                                      |