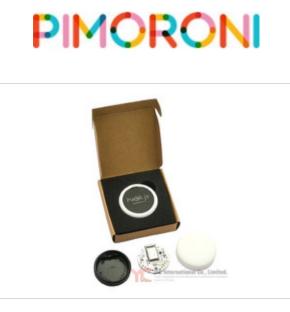

## **ESP002 Manufacturer Part Number: ESP002** Manufacturer/Brand: Pimoroni **Part of Description:** PUCK.JS **Datasheets:** ESP002.pdf **RoHs Status: Stock Condition:** New original, 12 pcs Stock Available. **Ship From:** Hong Kong **Shipment Way:** DHL/Fedex/TNT/UPS/EMS

| 5 | pe | CII | ICa | ILIC | ns |
|---|----|-----|-----|------|----|
|   |    |     |     |      |    |

| Specifications                  |                                                      |
|---------------------------------|------------------------------------------------------|
| Part Number                     | ESP002                                               |
| Manufacturer                    | Pimoroni                                             |
| Description                     | PUCK.JS                                              |
| Category                        | RF/IF and RFID > RF Evaluation and Development Kits, |
| Part Status                     | 12 pcs Stock                                         |
| Туре                            | Transceiver; Bluetooth® Smart 4.x Low Energy (BLE)   |
| Supplied Contents               | Board(s)                                             |
| Series                          | -                                                    |
| Other Names                     | 0704256801069                                        |
| Manufacturer Standard Lead Time | 5 Weeks                                              |
| Frequency                       | 2.4GHz                                               |
| For Use With/Related Products   | nRF52832                                             |