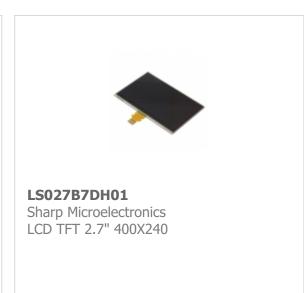

Image may be representation. See specs for product details.

| LS024B7DW52               |                                         |
|---------------------------|-----------------------------------------|
| Manufacturer Part Number: | LS024B7DW52                             |
| Manufacturer/Brand:       | SHARP                                   |
| Part of Description:      | SHARP LCD                               |
| RoHs Status:              |                                         |
| Stock Condition:          | New original, 1800 pcs Stock Available. |
| Ship From:                | Hong Kong                               |
| Shipment Way:             | DHL/Fedex/TNT/UPS/EMS                   |

| Specifications |                                                 |
|----------------|-------------------------------------------------|
| Part Number    | LS024B7DW52                                     |
| Manufacturer   | SHARP                                           |
| Description    | SHARP LCD                                       |
| Category       | Integrated Circuits (ICs) > Specialized Hot ICs |
| Part Status    | 1800 pcs Stock                                  |
| Series         | -                                               |
| RoHs Status    | Lead free / RoHS Compliant                      |
| Condtion       | New Original Stock                              |
| Warranty       | 100% Perfect Functions                          |
| Lead Time      | 2-3days after payment.                          |
| Payment        | PayPal / Telegraphic Transfer / Western Union   |
| Shipping by    | DHL / Fedex / UPS                               |
| Port           | HongKong                                        |
| RFQ Email      | Info@Y-IC.com                                   |