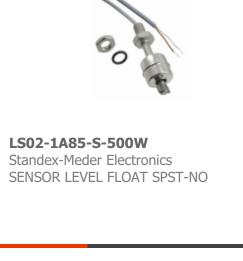

Image may be representation. See specs for product details.

| LS024B7DW52               |                                         |
|---------------------------|-----------------------------------------|
| Manufacturer Part Number: | LS024B7DW52                             |
| Manufacturer/Brand:       | SHARP                                   |
| Part of Description:      | SHARP LCD                               |
| RoHs Status:              |                                         |
| Stock Condition:          | New original, 1800 pcs Stock Available. |
| Ship From:                | Hong Kong                               |
| Shipment Way:             | DHL/Fedex/TNT/UPS/EMS                   |

| Specifications |                                                 |
|----------------|-------------------------------------------------|
| Part Number    | LS024B7DW52                                     |
| Manufacturer   | SHARP                                           |
| Description    | SHARP LCD                                       |
| Category       | Integrated Circuits (ICs) > Specialized Hot ICs |
| Part Status    | 1800 pcs Stock                                  |
| Series         | -                                               |
| RoHs Status    | Lead free / RoHS Compliant                      |
| Condtion       | New Original Stock                              |
| Warranty       | 100% Perfect Functions                          |
| Lead Time      | 2-3days after payment.                          |
| Payment        | PayPal / Telegraphic Transfer / Western Union   |
| Shipping by    | DHL / Fedex / UPS                               |
| Port           | HongKong                                        |
| RFQ Email      | Info@Y-IC.com                                   |