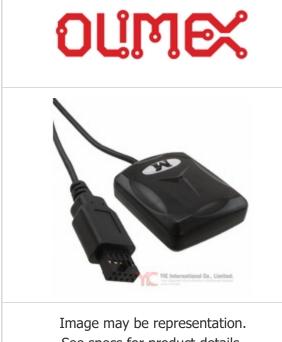

See specs for product details.

| MOD-GPS                   |                                             |
|---------------------------|---------------------------------------------|
| Manufacturer Part Number: | MOD-GPS                                     |
| Manufacturer/Brand:       | Olimex                                      |
| Part of Description:      | GPS MOD MT3329 BASED W/CONN                 |
| Datasheets:               | MOD-GPS.pdf                                 |
| RoHs Status:              | Rohs Lead free / Rohs                       |
| Stock Condition:          | Compliant<br>New original, Stock Available. |
| Ship From:                | Hong Kong                                   |
| Shipment Way:             | DHL/Fedex/TNT/UPS/EMS                       |

| Specifications         |                                                |
|------------------------|------------------------------------------------|
| Part Number            | MOD-GPS                                        |
| Manufacturer           | Olimex                                         |
| Description            | GPS MOD MT3329 BASED W/CONN                    |
| Category               | RF/IF and RFID > RF Receiver, Transmitter, and |
| Part Status            | Require For Quote & Check Stock                |
| Voltage - Supply       | 3.3 V ~ 6 V                                    |
| Series                 | -                                              |
| Sensitivity            | -                                              |
| Power - Output         | -                                              |
| Modulation or Protocol | GPS                                            |
| Interface              | RS-232                                         |
| Function               | Receiver                                       |
| Frequency              | 1575.42MHz                                     |
| Features               | -                                              |
| Data Rate (Max)        | -                                              |
| Applications           | General Purpose                                |

MOD-GPS Electronic Components is 100% New Original from YIC Distributor, Search MOD-GPS Datasheets, PDF, Inventory at Y-IC.com Online, Order MOD-GPS Olimex with Warrantied and Confidence. Ship by DHL/FedEx/TNT/UPS Express. Support Payment with Telegraphic Transfer(T/T) or PayPal. RFQ MOD-GPS Email: Info@Y-IC.com