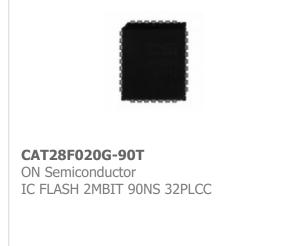

**CAT28F020** 

 Manufacturer Part Number:
 CAT28F020

 Manufacturer/Brand:
 CSI

 Part of Description:
 CAT28F020 CSI

 RoHs Status:
 Stock Condition:

 New original, 410 pcs Stock Available.

 Ship From:
 Hong Kong

 Shipment Way:
 DHL/Fedex/TNT/UPS/EMS

Image may be representation. See specs for product details.

| Specifications |                                                 |  |
|----------------|-------------------------------------------------|--|
| Part Number    | CAT28F020                                       |  |
| Manufacturer   | CSI                                             |  |
| Description    | CAT28F020 CSI                                   |  |
| Category       | Integrated Circuits (ICs) > Specialized Hot ICs |  |
| Part Status    | 410 pcs Stock                                   |  |
| Series         | -                                               |  |
| RoHs Status    | Lead free / RoHS Compliant                      |  |
| Condtion       | New Original Stock                              |  |
| Warranty       | 100% Perfect Functions                          |  |
| Lead Time      | 2-3days after payment.                          |  |
| Payment        | PayPal / Telegraphic Transfer / Western Union   |  |
| Shipping by    | DHL / Fedex / UPS                               |  |
| Port           | HongKong                                        |  |
| RFQ Email      | Info@Y-IC.com                                   |  |

CAT28F020 Electronic Components is 100% New Original from YIC Distributor, Search CAT28F020 Datasheets, PDF, Inventory at Y-IC.com Online, Order CAT28F020 with Warrantied and Confidence. Ship by DHL/FedEx/TNT/UPS Express. Support Payment with Telegraphic Transfer(T/T) or PayPal.