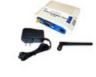

| WB-RS485-24HP             | -A                                   |
|---------------------------|--------------------------------------|
| Manufacturer Part Number: | WB-RS485-24HP-A                      |
| Manufacturer/Brand:       | Datawave Wireless                    |
| Part of Description:      | 2.4 GHZ 63MW WIRELESS BRIDGE RS4     |
| Datasheets:               | WB-RS485-24HP-A.pdf                  |
| RoHs Status:              |                                      |
| Stock Condition:          | New original, 8 pcs Stock Available. |
| Ship From:                | Hong Kong                            |
| Shipment Way:             | DHL/Fedex/TNT/UPS/EMS                |
|                           |                                      |

| Specifications                  |                                                |
|---------------------------------|------------------------------------------------|
| Part Number                     | WB-RS485-24HP-A                                |
| Manufacturer                    | Datawave Wireless                              |
| Description                     | 2.4 GHZ 63MW WIRELESS BRIDGE RS4               |
| Category                        | RF/IF and RFID > RF Receiver, Transmitter, and |
| Part Status                     | 8 pcs Stock                                    |
| Voltage - Supply                | 7 V ~ 30 V                                     |
| Series                          | -                                              |
| Sensitivity                     | -101dBm                                        |
| Power - Output                  | 63mW                                           |
| Other Names                     | 1857-1015                                      |
| Modulation or Protocol          | ISM                                            |
| Manufacturer Standard Lead Time | 4 Weeks                                        |
| Interface                       | RS-485                                         |
| Function                        | Transceiver                                    |
| Frequency                       | 2.4GHz                                         |
| Features                        | -                                              |
| Detailed Description            | RF Transceiver 2.4GHz ISM RS-485 115.2kbps     |
| Data Rate (Max)                 | 115.2kbps                                      |
| Applications                    | General Purpose                                |

WB-RS485-24HP-A Electronic Components is 100% New Original from YIC Distributor, Search WB-RS485-24HP-A Datasheets, PDF, Inventory at Y-IC.com Online, Order WB-RS485-24HP-A Datawave Wireless with Warrantied and Confidence. Ship by DHL/FedEx/TNT/UPS Express. Support Payment with Telegraphic Transfer(T/T) or PayPal.