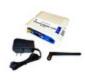

| WB-RS485-24HP             | -A                                   |
|---------------------------|--------------------------------------|
| Manufacturer Part Number: | WB-RS485-24HP-A                      |
| Manufacturer/Brand:       | Datawave Wireless                    |
| Part of Description:      | 2.4 GHZ 63MW WIRELESS BRIDGE RS4     |
| Datasheets:               | WB-RS485-24HP-A.pdf                  |
| RoHs Status:              |                                      |
| Stock Condition:          | New original, 8 pcs Stock Available. |
| Ship From:                | Hong Kong                            |
| Shipment Way:             | DHL/Fedex/TNT/UPS/EMS                |
|                           |                                      |

| Specifications                  |                                                |
|---------------------------------|------------------------------------------------|
| Part Number                     | WB-RS485-24HP-A                                |
| Manufacturer                    | Datawave Wireless                              |
| Description                     | 2.4 GHZ 63MW WIRELESS BRIDGE RS4               |
| Category                        | RF/IF and RFID > RF Receiver, Transmitter, and |
| Part Status                     | 8 pcs Stock                                    |
| Voltage - Supply                | 7 V ~ 30 V                                     |
| Series                          | -                                              |
| Sensitivity                     | -101dBm                                        |
| Power - Output                  | 63mW                                           |
| Other Names                     | 1857-1015                                      |
| Modulation or Protocol          | ISM                                            |
| Manufacturer Standard Lead Time | 4 Weeks                                        |
| Interface                       | RS-485                                         |
| Function                        | Transceiver                                    |
| Frequency                       | 2.4GHz                                         |
| Features                        | -                                              |
| Detailed Description            | RF Transceiver 2.4GHz ISM RS-485 115.2kbps     |
| Data Rate (Max)                 | 115.2kbps                                      |
| Applications                    | General Purpose                                |