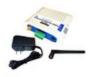

| WB-RS485-24HP             | -A                                   |
|---------------------------|--------------------------------------|
| Manufacturer Part Number: | WB-RS485-24HP-A                      |
| Manufacturer/Brand:       | Datawave Wireless                    |
| Part of Description:      | 2.4 GHZ 63MW WIRELESS BRIDGE RS4     |
| Datasheets:               | WB-RS485-24HP-A.pdf                  |
| RoHs Status:              |                                      |
| Stock Condition:          | New original, 8 pcs Stock Available. |
| Ship From:                | Hong Kong                            |
| Shipment Way:             | DHL/Fedex/TNT/UPS/EMS                |
|                           |                                      |

| Specifications                  |                                                |
|---------------------------------|------------------------------------------------|
| Part Number                     | WB-RS485-24HP-A                                |
| Manufacturer                    | Datawave Wireless                              |
| Description                     | 2.4 GHZ 63MW WIRELESS BRIDGE RS4               |
| Category                        | RF/IF and RFID > RF Receiver, Transmitter, and |
| Part Status                     | 8 pcs Stock                                    |
| Voltage - Supply                | 7 V ~ 30 V                                     |
| Series                          | -                                              |
| Sensitivity                     | -101dBm                                        |
| Power - Output                  | 63mW                                           |
| Other Names                     | 1857-1015                                      |
| Modulation or Protocol          | ISM                                            |
| Manufacturer Standard Lead Time | 4 Weeks                                        |
| Interface                       | RS-485                                         |
| Function                        | Transceiver                                    |
| Frequency                       | 2.4GHz                                         |
| Features                        | -                                              |
| Detailed Description            | RF Transceiver 2.4GHz ISM RS-485 115.2kbps     |
| Data Rate (Max)                 | 115.2kbps                                      |
| Applications                    | General Purpose                                |