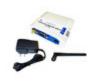

| WB-RS485-24HP             | -A                                   |
|---------------------------|--------------------------------------|
| Manufacturer Part Number: | WB-RS485-24HP-A                      |
| Manufacturer/Brand:       | Datawave Wireless                    |
| Part of Description:      | 2.4 GHZ 63MW WIRELESS BRIDGE RS4     |
| Datasheets:               | WB-RS485-24HP-A.pdf                  |
| RoHs Status:              |                                      |
| Stock Condition:          | New original, 8 pcs Stock Available. |
| Ship From:                | Hong Kong                            |
| Shipment Way:             | DHL/Fedex/TNT/UPS/EMS                |
|                           |                                      |

| Specifications                  |                                                |
|---------------------------------|------------------------------------------------|
| Part Number                     | WB-RS485-24HP-A                                |
| Manufacturer                    | Datawave Wireless                              |
| Description                     | 2.4 GHZ 63MW WIRELESS BRIDGE RS4               |
| Category                        | RF/IF and RFID > RF Receiver, Transmitter, and |
| Part Status                     | 8 pcs Stock                                    |
| Voltage - Supply                | 7 V ~ 30 V                                     |
| Series                          | -                                              |
| Sensitivity                     | -101dBm                                        |
| Power - Output                  | 63mW                                           |
| Other Names                     | 1857-1015                                      |
| Modulation or Protocol          | ISM                                            |
| Manufacturer Standard Lead Time | 4 Weeks                                        |
| Interface                       | RS-485                                         |
| Function                        | Transceiver                                    |
| Frequency                       | 2.4GHz                                         |
| Features                        | -                                              |
| Detailed Description            | RF Transceiver 2.4GHz ISM RS-485 115.2kbps     |
| Data Rate (Max)                 | 115.2kbps                                      |
| Applications                    | General Purpose                                |

WB-RS485-24HP-A Electronic Components is 100% New Original from YIC Distributor, Search WB-RS485-24HP-A Datasheets, PDF, Inventory at Y-IC.com Online, Order WB-RS485-24HP-A Datawave Wireless with Warrantied and Confidence. Ship by DHL/FedEx/TNT/UPS Express. Support Payment with Telegraphic Transfer(T/T) or PayPal.