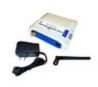

| WB-RS485-24HP             | -A                                   |
|---------------------------|--------------------------------------|
| Manufacturer Part Number: | WB-RS485-24HP-A                      |
| Manufacturer/Brand:       | Datawave Wireless                    |
| Part of Description:      | 2.4 GHZ 63MW WIRELESS BRIDGE RS4     |
| Datasheets:               | WB-RS485-24HP-A.pdf                  |
| RoHs Status:              |                                      |
| Stock Condition:          | New original, 8 pcs Stock Available. |
| Ship From:                | Hong Kong                            |
| Shipment Way:             | DHL/Fedex/TNT/UPS/EMS                |
|                           |                                      |

| Specifications                  |                                                |
|---------------------------------|------------------------------------------------|
| Part Number                     | WB-RS485-24HP-A                                |
| Manufacturer                    | Datawave Wireless                              |
| Description                     | 2.4 GHZ 63MW WIRELESS BRIDGE RS4               |
| Category                        | RF/IF and RFID > RF Receiver, Transmitter, and |
| Part Status                     | 8 pcs Stock                                    |
| Voltage - Supply                | 7 V ~ 30 V                                     |
| Series                          | -                                              |
| Sensitivity                     | -101dBm                                        |
| Power - Output                  | 63mW                                           |
| Other Names                     | 1857-1015                                      |
| Modulation or Protocol          | ISM                                            |
| Manufacturer Standard Lead Time | 4 Weeks                                        |
| Interface                       | RS-485                                         |
| Function                        | Transceiver                                    |
| Frequency                       | 2.4GHz                                         |
| Features                        | -                                              |
| Detailed Description            | RF Transceiver 2.4GHz ISM RS-485 115.2kbps     |
| Data Rate (Max)                 | 115.2kbps                                      |
| Applications                    | General Purpose                                |