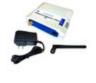

| WB-RS485-24HP             | -A                                   |
|---------------------------|--------------------------------------|
| Manufacturer Part Number: | WB-RS485-24HP-A                      |
| Manufacturer/Brand:       | Datawave Wireless                    |
| Part of Description:      | 2.4 GHZ 63MW WIRELESS BRIDGE RS4     |
| Datasheets:               | WB-RS485-24HP-A.pdf                  |
| RoHs Status:              |                                      |
| Stock Condition:          | New original, 8 pcs Stock Available. |
| Ship From:                | Hong Kong                            |
| Shipment Way:             | DHL/Fedex/TNT/UPS/EMS                |
|                           |                                      |

| Specifications                  |                                                |
|---------------------------------|------------------------------------------------|
| Part Number                     | WB-RS485-24HP-A                                |
| Manufacturer                    | Datawave Wireless                              |
| Description                     | 2.4 GHZ 63MW WIRELESS BRIDGE RS4               |
| Category                        | RF/IF and RFID > RF Receiver, Transmitter, and |
| Part Status                     | 8 pcs Stock                                    |
| Voltage - Supply                | 7 V ~ 30 V                                     |
| Series                          | -                                              |
| Sensitivity                     | -101dBm                                        |
| Power - Output                  | 63mW                                           |
| Other Names                     | 1857-1015                                      |
| Modulation or Protocol          | ISM                                            |
| Manufacturer Standard Lead Time | 4 Weeks                                        |
| Interface                       | RS-485                                         |
| Function                        | Transceiver                                    |
| Frequency                       | 2.4GHz                                         |
| Features                        | -                                              |
| Detailed Description            | RF Transceiver 2.4GHz ISM RS-485 115.2kbps     |
| Data Rate (Max)                 | 115.2kbps                                      |
| Applications                    | General Purpose                                |

WB-RS485-24HP-A Electronic Components is 100% New Original from YIC Distributor, Search WB-RS485-24HP-A Datasheets, PDF, Inventory at Y-IC.com Online, Order WB-RS485-24HP-A Datawave Wireless with Warrantied and Confidence. Ship by DHL/FedEx/TNT/UPS Express. Support Payment with Telegraphic Transfer(T/T) or PayPal.