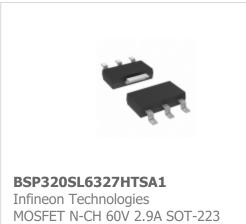

BSP321
INFINEON
INFINEON SOT223

**BSP321PL6327HTSA1**Infineon Technologies
MOSFET P-CH 100V 0.98A SOT223