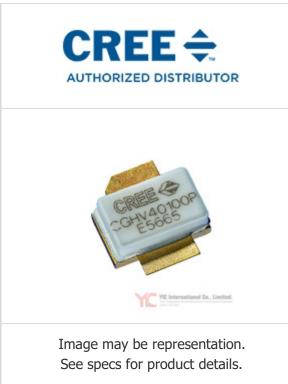

**CGHV40100P Manufacturer Part Number:** CGHV40100P Manufacturer/Brand: Cree FET RF 125V 4GHZ 440206 **Part of Description:** GHV40100P.pdf **Datasheets:** Rohs Lead free / Rohs **RoHs Status:** Compliant **Stock Condition:** New original, Stock Available. **Ship From:** Hong Kong **Shipment Way:** DHL/Fedex/TNT/UPS/EMS

| Specifications          |                                                       |
|-------------------------|-------------------------------------------------------|
| Part Number             | CGHV40100P                                            |
| Manufacturer            | Cree                                                  |
| Description             | FET RF 125V 4GHZ 440206                               |
| Category                | Discrete Semiconductor Products > Transistors - FETs, |
| Part Status             | Require For Quote & Check Stock                       |
| Voltage - Test          | 50V                                                   |
| Voltage - Rated         | 125V                                                  |
| Transistor Type         | HEMT                                                  |
| Supplier Device Package | 440206                                                |
| Series                  | GaN                                                   |
| Power - Output          | 116W                                                  |
| Packaging               | Tray                                                  |
| Package / Case          | 440206                                                |
| Noise Figure            | -                                                     |
| Gain                    | 11dB                                                  |
| Frequency               | 0 ~ 4GHz                                              |
| Current Rating          | 8.7A                                                  |
| Current - Test          | 600mA                                                 |
|                         |                                                       |