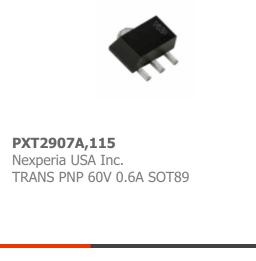

## Manufacturer Part Number: PXT3904TRL Manufacturer/Brand: CJ Part of Description: CJ SOT89 RoHs Status: Stock Condition: New original, 5000 pcs Stock Available. Ship From: Hong Kong Shipment Way: DHL/Fedex/TNT/UPS/EMS

| Specifications |                                               |
|----------------|-----------------------------------------------|
| Part Number    | PXT3904TRL                                    |
| Manufacturer   | CJ                                            |
| Description    | CJ SOT89                                      |
| Category       | Integrated Circuits (ICs) > Specialized ICs   |
| Part Status    | 5000 pcs Stock                                |
| Series         | -<br>-                                        |
| RoHs Status    | Lead free / RoHS Compliant                    |
| Condtion       | New Original Stock                            |
| Warranty       | 100% Perfect Functions                        |
| Lead Time      | 2-3days after payment.                        |
| Payment        | PayPal / Telegraphic Transfer / Western Union |
| Shipping by    | DHL / Fedex / UPS                             |
|                |                                               |