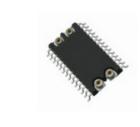

Specifications

| Part Number           | M48T58Y-70PCI                                   |
|-----------------------|-------------------------------------------------|
| Manufacturer          | ST                                              |
| Description           | M48T58Y-70PCI ST                                |
| Category              | Integrated Circuits (ICs) > Specialized Hot ICs |
| Part Status           | 5 pcs Stock                                     |
| Package               | DIP28                                           |
|                       |                                                 |
| Series                | -                                               |
| Series<br>RoHs Status | -<br>Lead free / RoHS Compliant                 |
|                       |                                                 |