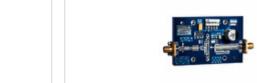

| CGH40006S-KIT             |                                                   |
|---------------------------|---------------------------------------------------|
| Manufacturer Part Number: | CGH40006S-KIT                                     |
| Manufacturer/Brand:       | Cree Wolfspeed                                    |
| Part of Description:      | FET RF HEMT 28V 100MA 440203                      |
| Datasheets:               | CGH40006S-KIT.pdf                                 |
| RoHs Status:              | RoHs Lead free / RoHS                             |
| Stock Condition:          | Compliant<br>New original, 2 pcs Stock Available. |
| Ship From:                | Hong Kong                                         |
| Shipment Way:             | DHL/Fedex/TNT/UPS/EMS                             |

| Sp | $\alpha$ cit | 100 | $\cap$ i | 30 |
|----|--------------|-----|----------|----|
|    |              |     |          |    |
|    |              |     |          |    |

| Specifications                   |                                                      |
|----------------------------------|------------------------------------------------------|
| Part Number                      | CGH40006S-KIT                                        |
| Manufacturer                     | Cree Wolfspeed                                       |
| Description                      | FET RF HEMT 28V 100MA 440203                         |
| Category                         | RF/IF and RFID > RF Evaluation and Development Kits, |
| Part Status                      | 2 pcs Stock                                          |
| Type                             | Amplifier                                            |
| Supplied Contents                | Partially Populated Board - Main IC Not Included     |
| Series                           | GaN                                                  |
| Other Names                      | CGH40006SKIT                                         |
| Moisture Sensitivity Level (MSL) | 1 (Unlimited)                                        |
| Manufacturer Standard Lead Time  | 26 Weeks                                             |
| Lead Free Status / RoHS Status   | Lead free / RoHS Compliant                           |
| Frequency                        | 0Hz ~ 6GHz                                           |
| For Use With/Related Products    | CGH40006S                                            |