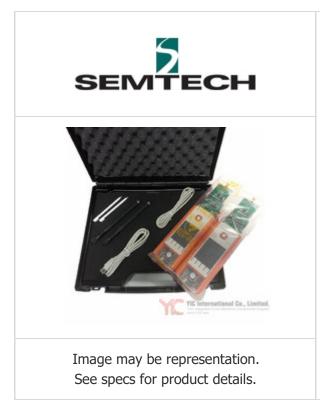

**Manufacturer Part Number:** SX1272DVK1CAS Semtech **Manufacturer/Brand: Part of Description:** SX1272 915MHZ DEVELOPMENT KIT 1.SX1272DVK1CAS.pdf **Datasheets:** 2.SX1272DVK1CAS.pdf 3.SX1272DVK1CAS.pdf Rohs Lead free / Rohs **RoHs Status:** Compliant New original, Stock Available. **Stock Condition: Ship From:** Hong Kong

Specifications

| Part Number                   | SX1272DVK1CAS                                        |
|-------------------------------|------------------------------------------------------|
| Manufacturer                  | Semtech                                              |
| Description                   | SX1272 915MHZ DEVELOPMENT KIT                        |
| Category                      | RF/IF and RFID > RF Evaluation and Development Kits, |
| Part Status                   | Require For Quote & Check Stock                      |
| Туре                          | Transceiver; LoRa®                                   |
| Supplied Contents             | 4 Boards, Cables                                     |
| Series                        | -                                                    |
| Frequency                     | 915MHz                                               |
| For Use With/Related Products | SX1272                                               |