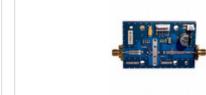

| CGH40025F-TB              |                                             |
|---------------------------|---------------------------------------------|
| Manufacturer Part Number: | CGH40025F-TB                                |
| Manufacturer/Brand:       | Cree                                        |
| Part of Description:      | BOARD DEMO AMP CIRCUIT CGH40025             |
| Datasheets:               | CGH40025F-TB.pdf                            |
| RoHs Status:              | Rohs Lead free / Rohs                       |
| Stock Condition:          | Compliant<br>New original, Stock Available. |
| Ship From:                | Hong Kong                                   |
| Shipment Way:             | DHL/Fedex/TNT/UPS/EMS                       |

## Specifications

| Specifications                |                                                      |
|-------------------------------|------------------------------------------------------|
| Part Number                   | CGH40025F-TB                                         |
| Manufacturer                  | Cree                                                 |
| Description                   | BOARD DEMO AMP CIRCUIT CGH40025                      |
| Category<br>Part Status       | RF/IF and RFID > RF Evaluation and Development Kits, |
|                               | Require For Quote & Check Stock                      |
| Туре                          | HEMT                                                 |
| Supplied Contents             | Partially Populated Board - Main IC Not Included     |
| Series                        | GaN                                                  |
| Frequency                     | 0Hz ~ 4.5GHz                                         |
| For Use With/Related Products | CGH40025F/ CGH40025P                                 |