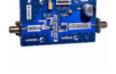

| CGH40025F-TB              |                                             |
|---------------------------|---------------------------------------------|
| Manufacturer Part Number: | CGH40025F-TB                                |
| Manufacturer/Brand:       | Cree                                        |
| Part of Description:      | BOARD DEMO AMP CIRCUIT CGH40025             |
| Datasheets:               | CGH40025F-TB.pdf                            |
| RoHs Status:              | Rohs Lead free / Rohs                       |
| Stock Condition:          | Compliant<br>New original, Stock Available. |
| Ship From:                | Hong Kong                                   |
| Shipment Way:             | DHL/Fedex/TNT/UPS/EMS                       |

## Specifications

| Specifications                |                                                      |
|-------------------------------|------------------------------------------------------|
| Part Number                   | CGH40025F-TB                                         |
| Manufacturer                  | Cree                                                 |
| Description                   | BOARD DEMO AMP CIRCUIT CGH40025                      |
| Category<br>Part Status       | RF/IF and RFID > RF Evaluation and Development Kits, |
|                               | Require For Quote & Check Stock                      |
| Туре                          | HEMT                                                 |
| Supplied Contents             | Partially Populated Board - Main IC Not Included     |
| Series                        | GaN                                                  |
| Frequency                     | 0Hz ~ 4.5GHz                                         |
| For Use With/Related Products | CGH40025F/ CGH40025P                                 |