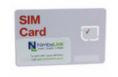

| NL-SIM-COM                |                                                     |
|---------------------------|-----------------------------------------------------|
| Manufacturer Part Number: | NL-SIM-COM                                          |
| Manufacturer/Brand:       | NimbeLink                                           |
| Part of Description:      | SIM 4G VERIZON 3FF                                  |
| Datasheets:               | NL-SIM-COM.pdf                                      |
| RoHs Status:              | RoHS Lead free / RoHS                               |
| Stock Condition:          | Compliant<br>New original, 724 pcs Stock Available. |
| Ship From:                | Hong Kong                                           |
| Shipment Way:             | DHL/Fedex/TNT/UPS/EMS                               |

Specifications

| Specifications                  |                                 |
|---------------------------------|---------------------------------|
| Part Number                     | NL-SIM-COM                      |
| Manufacturer                    | NimbeLink                       |
| Description                     | SIM 4G VERIZON 3FF              |
| Category                        | RF/IF and RFID > RF Accessories |
| Part Status                     | 724 pcs Stock                   |
| Series                          | *                               |
| Other Names                     | 1477-1043                       |
| Manufacturer Standard Lead Time | 6 Weeks                         |
| Lead Free Status / RoHS Status  | Lead free / RoHS Compliant      |
| For Use With/Related Products   | Verizon LTE                     |
| Accessory Type                  | SIM Card, Micro (3FF)           |