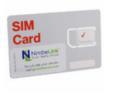

| NL-SIM-COM                |                                                     |
|---------------------------|-----------------------------------------------------|
| Manufacturer Part Number: | NL-SIM-COM                                          |
| Manufacturer/Brand:       | NimbeLink                                           |
| Part of Description:      | SIM 4G VERIZON 3FF                                  |
| Datasheets:               | NL-SIM-COM.pdf                                      |
| RoHs Status:              | RoHS Lead free / RoHS                               |
| Stock Condition:          | Compliant<br>New original, 724 pcs Stock Available. |
| Ship From:                | Hong Kong                                           |
| Shipment Way:             | DHL/Fedex/TNT/UPS/EMS                               |

Specifications

| Specifications                  |                                 |
|---------------------------------|---------------------------------|
| Part Number                     | NL-SIM-COM                      |
| Manufacturer                    | NimbeLink                       |
| Description                     | SIM 4G VERIZON 3FF              |
| Category                        | RF/IF and RFID > RF Accessories |
| Part Status                     | 724 pcs Stock                   |
| Series                          | *                               |
| Other Names                     | 1477-1043                       |
| Manufacturer Standard Lead Time | 6 Weeks                         |
| Lead Free Status / RoHS Status  | Lead free / RoHS Compliant      |
| For Use With/Related Products   | Verizon LTE                     |
| Accessory Type                  | SIM Card, Micro (3FF)           |