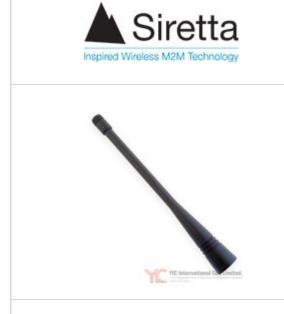

## DELTA12B/X/SMAM/S/S/17 HIGH GAIN

| Manufacturer Part Number: | DELTA12B/X/SMAM/S/S/17 HIGH GAIN            |
|---------------------------|---------------------------------------------|
| Manufacturer/Brand:       | Siretta                                     |
| Part of Description:      | ANT WHIP SMA MALE CONNCT MNT                |
| RoHs Status:              | Kohs Lead free / RoHS                       |
| Stock Condition:          | Compliant<br>New original, Stock Available. |
| Ship From:                | Hong Kong                                   |
| Shipment Way:             | DHL/Fedex/TNT/UPS/EMS                       |

## Specifications

| Part Number             | DELTA12B/X/SMAM/S/S/17 HIGH GAIN |
|-------------------------|----------------------------------|
| Manufacturer            | Siretta                          |
| Description             | ANT WHIP SMA MALE CONNCT MNT     |
| Category                | RF/IF and RFID > RF Antennas     |
| Part Status             | Require For Quote & Check Stock  |
| VSWR                    | 2                                |
| Termination             | Connector, SMA Male              |
| Series                  | DELTA 12B                        |
| Return Loss             | -                                |
| Power - Max             | 50W                              |
| Packaging               | Bulk                             |
| Number of Bands         | 1                                |
| Mounting Type           | Connector Mount                  |
| Ingress Protection      | -                                |
| Height (Max)            | 5.118" (130.00mm)                |
| Gain                    | 3dBi                             |
| Frequency Range         | -                                |
| Frequency Group         | UHF (300 MHz ~ 1 GHz)            |
| Frequency (Center/Band) | 869MHz                           |
| Features                | -                                |
| Applications            | ISM                              |
| Antenna Type            | Whip, Straight                   |