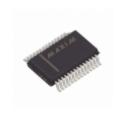

RoHs Status:

**Shipment Way:** 

Manufacturer Part Number: MAX3238ECAI-T

Manufacturer/Brand: MAXIM

**MAX3238ECAI-T** 

Part of Description: MAX3238ECAI-T MAXIM

**Stock Condition:** New original, 59 pcs Stock Available.

DHL/Fedex/TNT/UPS/EMS

**Ship From:** Hong Kong

Image may be representation. See specs for product details.

| Specifications |                                                 |  |
|----------------|-------------------------------------------------|--|
| Part Number    | MAX3238ECAI-T                                   |  |
| Manufacturer   | MAXIM                                           |  |
| Description    | MAX3238ECAI-T MAXIM                             |  |
| Category       | Integrated Circuits (ICs) > Specialized Hot ICs |  |
| Part Status    | 59 pcs Stock                                    |  |
| Package        | SSOP                                            |  |
| Series         | -                                               |  |
| RoHs Status    | Lead free / RoHS Compliant                      |  |
| Condtion       | New Original Stock                              |  |
| Warranty       | 100% Perfect Functions                          |  |
| Lead Time      | 2-3days after payment.                          |  |
| Payment        | PayPal / Telegraphic Transfer / Western Union   |  |
| Shipping by    | DHL / Fedex / UPS                               |  |
| Port           | HongKong                                        |  |
| RFQ Email      | Info@Y-IC.com                                   |  |