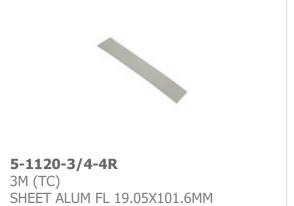

- Overall   | 0.004" (0.10mm)                              |
| Shape                 | Square                                       |
| Series                | 1120                                         |
| Operating Temperature | -                                            |
| Material              | Aluminum Foil                                |
| Length                | 0.750" (19.10mm)                             |

5-1120-3/4S Electronic Components is 100% New Original from YIC Distributor, Search 5-1120-3/4S Datasheets, PDF, Inventory at Y-IC.com Online, Order 5-1120-3/4S 3M with Warrantied and Confidence. Ship by DHL/FedEx/TNT/UPS Express. Support Payment with Telegraphic Transfer(T/T) or PayPal. RFQ 5-1120-3/4S Email: Info@Y-IC.com

## You May Be Also Be interested

Adhesive





5/PK

Conductive, Single Sided











5-1123283-5 TE Connectivity AMP Connectors CONN CHAMP PLUG 40POS .050 SMD



More

## **Related** Hot keyword

5-1120-3/4S 3M 5-1120-3/4S Data Sheet 5-1120-3/4S Datasheets 5-1120-3/4S PDF 3M 5-1120-3/4S 5-1120-3/4S Electronic 5-1120-3/4S Components 5-1120-3/4S Distributor 5-1120-3/4S Image 5-1120-3/4S Part 5-1120-3/4S Manufacturer 5-1120-3/4S Price 5-1120-3/4S Picture 5-1120-3/4S Stock 5-1120-3/4S Inventory 5-1120-3/4S New 5-1120-3/4S Original 5-1120-3/4S Warranted 5-1120-3/4S RFQ 5-1120-3/4S Order Online