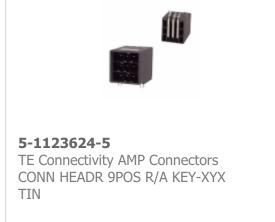

## You May Be Also Be interested

Adhesive

5/PK

Conductive, Single Sided

5-1123283-5 TE Connectivity AMP Connectors CONN CHAMP PLUG 40POS .050 SMD

More