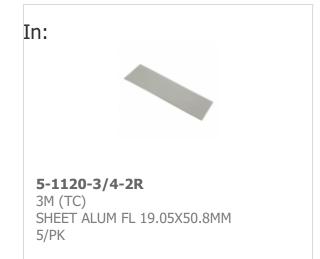

s - Overall   | 0.004" (0.10mm)                              |
| Shape                 | Square                                       |
| Series                | 1120                                         |
| Operating Temperature | -                                            |
| Material              | Aluminum Foil                                |
| Length                | 0.750" (19.10mm)                             |

5-1120-3/4S Electronic Components is 100% New Original from YIC Distributor, Search 5-1120-3/4S Datasheets, PDF, Inventory at Y-IC.com Online, Order 5-1120-3/4S 3M with Warrantied and Confidence. Ship by DHL/FedEx/TNT/UPS Express. Support Payment with Telegraphic Transfer(T/T) or PayPal. RFQ 5-1120-3/4S Email: Info@Y-IC.com

## You May Be Also Be interested

Adhesive





5/PK

Conductive, Single Sided











5-1123283-5 TE Connectivity AMP Connectors CONN CHAMP PLUG 40POS .050 SMD



More

## **Related** Hot keyword

5-1120-3/4S 3M 5-1120-3/4S Data Sheet 5-1120-3/4S Datasheets 5-1120-3/4S PDF 3M 5-1120-3/4S 5-1120-3/4S Electronic 5-1120-3/4S Components 5-1120-3/4S Distributor 5-1120-3/4S Image 5-1120-3/4S Part 5-1120-3/4S Manufacturer 5-1120-3/4S Price 5-1120-3/4S Picture 5-1120-3/4S Stock 5-1120-3/4S Inventory 5-1120-3/4S New 5-1120-3/4S Original 5-1120-3/4S Warranted 5-1120-3/4S RFQ 5-1120-3/4S Order Online