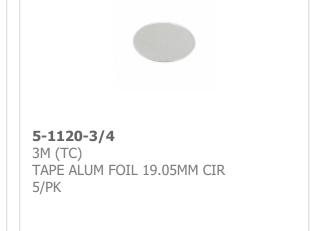

## 5-1120-3/4S **Manufacturer Part Number:** 5-1120-3/4S **Authorized Distributor** 3M **Manufacturer/Brand: Part of Description:** SHEET ALUM FOIL 19.05MM SQ 5/PK 1.5-1120-3/4S.pdf **Datasheets:** 2.5-1120-3/4S.pdf RoHS Lead free / RoHS **RoHs Status:** Compliant New original, Stock Available. **Stock Condition: Ship From:** Hong Kong Image may be representation. **Shipment Way:** DHL/Fedex/TNT/UPS/EMS See specs for product details.

| Specifications        |                                              |
|-----------------------|----------------------------------------------|
| Part Number           | 5-1120-3/4S                                  |
| Manufacturer          | 3M                                           |
| Description           | SHEET ALUM FOIL 19.05MM SQ 5/PK              |
| Category              | RF/IF and RFID > RFI and EMI - Shielding and |
| Part Status           | Require For Quote & Check Stock              |
| Width                 | 0.750" (19.10mm)                             |
| Type                  | Shielding Sheet                              |
| Thickness - Overall   | 0.004" (0.10mm)                              |
| Shape                 | Square                                       |
| Series                | 1120                                         |
| Operating Temperature | -                                            |
| Material              | Aluminum Foil                                |
| Length                | 0.750" (19.10mm)                             |