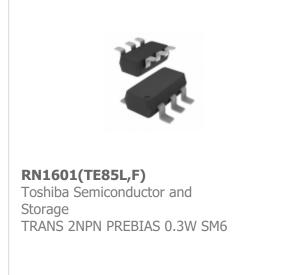

## You May Be Also Be interested

Toshiba Semiconductor and Storage
TRANS 2NPN PREBIAS 0.3W SM6

RN152GT2R Rohm Semiconductor DIODE PIN SWITCH 30V VMD2

More