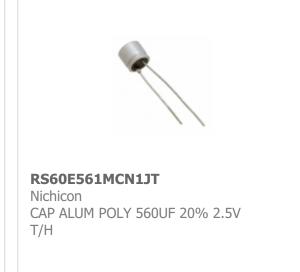

RS607 PDF

nichicon

Nichicon CAP ALUM POLY 390UF 20% 2.5V T/H

RS60E391MCN1JT

RS607