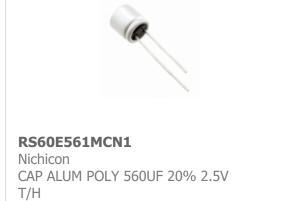

RS607 PDF

nichicon

Nichicon CAP ALUM POLY 390UF 20% 2.5V T/H

RS60E391MCN1JT

RS607