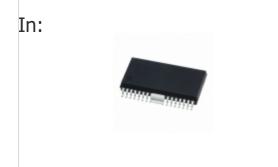

## **LB1989 Manufacturer Part Number:** LB1989 **Manufacturer/Brand:** SANYO **Part of Description:** SANYO HOSP **RoHs Status: Stock Condition:** New original, 5000 pcs Stock Available. **Ship From:** Hong Kong DHL/Fedex/TNT/UPS/EMS **Shipment Way:**

| Specifications |                                               |  |
|----------------|-----------------------------------------------|--|
| Part Number    | LB1989                                        |  |
| Manufacturer   | SANYO                                         |  |
| Description    | SANYO HOSP                                    |  |
| Category       | Integrated Circuits (ICs) > Specialized ICs   |  |
| Part Status    | 5000 pcs Stock                                |  |
| Series         | -                                             |  |
| RoHs Status    | Lead free / RoHS Compliant                    |  |
| Condtion       | New Original Stock                            |  |
| Warranty       | 100% Perfect Functions                        |  |
| Lead Time      | 2-3days after payment.                        |  |
| Payment        | PayPal / Telegraphic Transfer / Western Union |  |
| Shipping by    | DHL / Fedex / UPS                             |  |
| Port           | HongKong                                      |  |
| RFQ Email      | Info@Y-IC.com                                 |  |