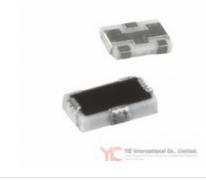

## PS2012GT2-R50-T5

| Manufacturer Part Number: | PS2012GT2-R50-T5                            |
|---------------------------|---------------------------------------------|
| Manufacturer/Brand:       | Susumu                                      |
| Part of Description:      | POWER DIVIDER 6DB .125W 0805 SMD            |
| RoHs Status:              | Kohs Lead free / RoHS                       |
| Stock Condition:          | Compliant<br>New original, Stock Available. |
| Ship From:                | Hong Kong                                   |
| Shipment Way:             | DHL/Fedex/TNT/UPS/EMS                       |
|                           |                                             |

## Specifications

| Part Number      | PS2012GT2-R50-T5                             |
|------------------|----------------------------------------------|
| Manufacturer     | Susumu                                       |
| Description      | POWER DIVIDER 6DB .125W 0805 SMD             |
| Category         | RF/IF and RFID > RF Power Dividers/Splitters |
| Part Status      | Require For Quote & Check Stock              |
| Specifications   | -                                            |
| Size / Dimension | 0.079" L x 0.049" W (2.00mm x 1.25mm)        |
| Series           | -                                            |
| Packaging        | Tape & Reel (TR)                             |
| Package / Case   | -                                            |
| Insertion Loss   | 0.3dB                                        |
| Frequency        | 0 ~ 17.5GHz                                  |

PS2012GT2-R50-T5 Electronic Components is 100% New Original from YIC Distributor, Search PS2012GT2-R50-T5 Datasheets, PDF, Inventory at Y-IC.com Online, Order PS2012GT2-R50-T5 Susumu with Warrantied and Confidence. Ship by DHL/FedEx/TNT/UPS Express. Support Payment with Telegraphic Transfer(T/T) or PayPal. RFQ PS2012GT2-R50-T5 Email: Info@Y-IC.com