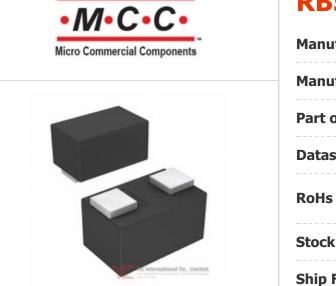

Image may be representation. See specs for product details.

## RB520S-30LP-TP

| Manufacturer Part Number: | RB520S-30LP-TP                              |
|---------------------------|---------------------------------------------|
| Manufacturer/Brand:       | Micro Commercial Components (MCC)           |
| Part of Description:      | DIODE SCHOTTKY 30V 100MA SOD882             |
| Datasheets:               | RB520S-30LP-TP.pdf                          |
| RoHs Status:              | Rohs Lead free / RoHS                       |
| Stock Condition:          | Compliant<br>New original, Stock Available. |
| Ship From:                | Hong Kong                                   |
| Shipment Way:             | DHL/Fedex/TNT/UPS/EMS                       |

## Specifications

| Part Number                       | RB520S-30LP-TP                                          |
|-----------------------------------|---------------------------------------------------------|
| Manufacturer                      | Micro Commercial Components (MCC)                       |
| Description                       | DIODE SCHOTTKY 30V 100MA SOD882                         |
| Category                          | Discrete Semiconductor Products > Diodes - Rectifiers - |
| Part Status                       | Require For Quote & Check Stock                         |
| Voltage - Forward (Vf) (Max) @ If | 450mV @ 10mA                                            |
| Voltage - DC Reverse (Vr) (Max)   | 30V                                                     |
| Supplier Device Package           | SOD-882                                                 |
| Speed                             | Small Signal =< 200mA (Io), Any Speed                   |
| Series                            | -                                                       |
| Packaging                         | Tape & Reel (TR)                                        |
| Package / Case                    | SOD-882                                                 |
| Operating Temperature - Junction  | 125°C (Max)                                             |
| Mounting Type                     | Surface Mount                                           |
| Diode Type                        | Schottky                                                |
| Current - Reverse Leakage @ Vr    | 500nA @ 10V                                             |
| Current - Average Rectified (Io)  | 100mA                                                   |