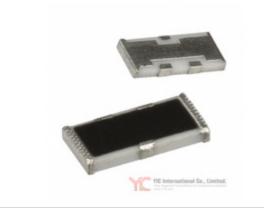

## PS3216GT2-R50-T5

| Manufacturer Part Number: | PS3216GT2-R50-T5                            |
|---------------------------|---------------------------------------------|
| Manufacturer/Brand:       | Susumu                                      |
| Part of Description:      | POWER DIVIDER 6DB .25W 1206 SMD             |
| RoHs Status:              | Kohs Lead free / RoHS                       |
| Stock Condition:          | Compliant<br>New original, Stock Available. |
| Ship From:                | Hong Kong                                   |
| Shipment Way:             | DHL/Fedex/TNT/UPS/EMS                       |
|                           |                                             |

## Specifications

| Part Number      | PS3216GT2-R50-T5                             |
|------------------|----------------------------------------------|
| Manufacturer     | Susumu                                       |
| Description      | POWER DIVIDER 6DB .25W 1206 SMD              |
| Category         | RF/IF and RFID > RF Power Dividers/Splitters |
| Part Status      | Require For Quote & Check Stock              |
| Specifications   | -                                            |
| Size / Dimension | 0.126" L x 0.063" W (3.20mm x 1.60mm)        |
| Series           | -                                            |
| Packaging        | Tape & Reel (TR)                             |
| Package / Case   | -                                            |
| Insertion Loss   | 0.3dB                                        |
| Frequency        | 0Hz ~ 15GHz                                  |

PS3216GT2-R50-T5 Electronic Components is 100% New Original from YIC Distributor, Search PS3216GT2-R50-T5 Datasheets, PDF, Inventory at Y-IC.com Online, Order PS3216GT2-R50-T5 Susumu with Warrantied and Confidence. Ship by DHL/FedEx/TNT/UPS Express. Support Payment with Telegraphic Transfer(T/T) or PayPal. RFQ PS3216GT2-R50-T5 Email: Info@Y-IC.com