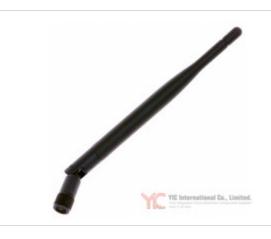

## S152AH-915S

| Manufacturer Part Number: | S152AH-915S                                 |
|---------------------------|---------------------------------------------|
| Manufacturer/Brand:       | Nearson                                     |
| Part of Description:      | ANTENNA RUBBR DUCK 900MHZ RP-SMA            |
| RoHs Status:              | Kohs Lead free / RoHS                       |
| Stock Condition:          | Compliant<br>New original, Stock Available. |
| Ship From:                | Hong Kong                                   |
| Shipment Way:             | DHL/Fedex/TNT/UPS/EMS                       |
|                           |                                             |

### Specifications

| Part Number        | S152AH-915S                      |
|--------------------|----------------------------------|
| Manufacturer       | Nearson                          |
| Description        | ANTENNA RUBBR DUCK 900MHZ RP-SMA |
| Category           | RF/IF and RFID > RF Antennas     |
| Part Status        | Require For Quote & Check Stock  |
| VSWR               | 2                                |
| Termination        | Connector, RP-SMA Male           |
| Series             | -                                |
| Return Loss        | -                                |
| Power - Max        | -                                |
| Packaging          | Bulk                             |
| Number of Bands    | 1                                |
| Mounting Type      | Connector Mount                  |
| Ingress Protection | -                                |
| Height (Max)       | 4.370" (111.00mm)                |
| Gain               | 2dBi                             |
| Frequency Range    | 902MHz ~ 928MHz                  |

| Frequency Group         | UHF (300 MHz ~ 1 GHz) |
|-------------------------|-----------------------|
| Frequency (Center/Band) | 915MHz                |
| Features                | -                     |
| Applications            | -                     |
| Antenna Type            | Whip, Tilt            |
|                         |                       |