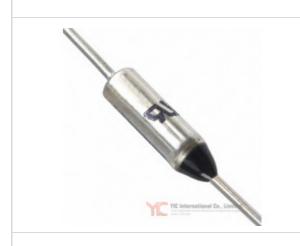

Image may be representation. See specs for product details.

## SDF DF228S

| Manufacturer Part Number: | SDF DF228S                                  |
|---------------------------|---------------------------------------------|
| Manufacturer/Brand:       | Cantherm                                    |
| Part of Description:      | TCO 250VAC 10A 228C(442F) AXIAL             |
| Datasheets:               | SDF DF228S.pdf                              |
| RoHs Status:              | Kohs Lead free / RoHS                       |
| Stock Condition:          | Compliant<br>New original, Stock Available. |
| Ship From:                | Hong Kong                                   |
| Shipment Way:             | DHL/Fedex/TNT/UPS/EMS                       |

## Specifications

| Part Number                                                                  | SDF DF228S                                          |
|------------------------------------------------------------------------------|-----------------------------------------------------|
| Manufacturer                                                                 | Cantherm                                            |
| Description                                                                  | TCO 250VAC 10A 228C(442F) AXIAL                     |
| Category                                                                     | Circuit Protection > Thermal Cutoffs, Cutouts (TCO) |
| Part Status                                                                  | Require For Quote & Check Stock                     |
| Voltage - Rated DC                                                           | -                                                   |
| Voltage - Rated AC                                                           | 250V                                                |
|                                                                              |                                                     |
| Series                                                                       | SDF                                                 |
| Series<br>Rated Functioning Temperature                                      | SDF<br>228°C (442°F)                                |
|                                                                              |                                                     |
| Rated Functioning Temperature                                                | 228°C (442°F)                                       |
| Rated Functioning Temperature<br>Package / Case                              | 228°C (442°F)                                       |
| Rated Functioning Temperature<br>Package / Case<br>Maximum Temperature Limit | 228°C (442°F)<br>Axial<br>-                         |