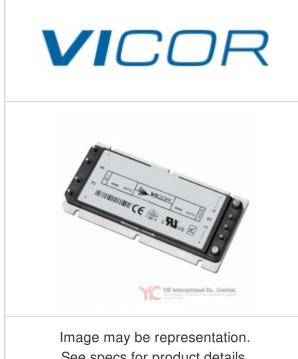

See specs for product details.

| V300A24M500BF3            |                                         |
|---------------------------|-----------------------------------------|
| Manufacturer Part Number: | V300A24M500BF3                          |
| Manufacturer/Brand:       | Vicor                                   |
| Part of Description:      | CONVERTER MOD DC/DC 24V 500W            |
| Datasheets:               | V300A24M500BF3.pdf                      |
| RoHs Status:              | RoHs Lead free / RoHS Compliant         |
| Stock Condition:          | New original, 1500 pcs Stock Available. |
| Ship From:                | Hong Kong                               |
| Shipment Way:             | DHL/Fedex/TNT/UPS/EMS                   |
|                           |                                         |

| Specifications |                                               |  |
|----------------|-----------------------------------------------|--|
| Part Number    | V300A24M500BF3                                |  |
| Manufacturer   | Vicor                                         |  |
| Description    | CONVERTER MOD DC/DC 24V 500W                  |  |
| Category       |                                               |  |
| Part Status    | 1500 pcs Stock                                |  |
| Series         | -                                             |  |
| RoHs Status    | Lead free / RoHS Compliant                    |  |
| Condtion       | New Original Stock                            |  |
| Warranty       | 100% Perfect Functions                        |  |
| Lead Time      | 2-3days after payment.                        |  |
| Payment        | PayPal / Telegraphic Transfer / Western Union |  |
| Shipping by    | DHL / Fedex / UPS                             |  |
| Port           | HongKong                                      |  |
| RFQ Email      | Info@Y-IC.com                                 |  |

V300A24M500BF3 is New Original in Stock, Search V300A24M500BF3 Datasheets, PDF, Inventory at Y-IC.com Online, Order V300A24M500BF3 Vicor with warrantied and confidence. RFQ V300A24M500BF3: Info@Y-IC.com