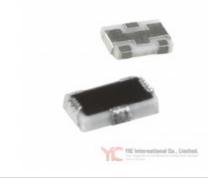

# PS2012GT2-R50-T1

| PS2012GT2-R50-T1                            |
|---------------------------------------------|
| Susumu                                      |
| CHIP POWER SPLITTER 0805 SIZE, 0            |
| Kohs Lead free / RoHS                       |
| Compliant<br>New original, Stock Available. |
| Hong Kong                                   |
| DHL/Fedex/TNT/UPS/EMS                       |
|                                             |

## Specifications

| Part Number      | PS2012GT2-R50-T1                             |
|------------------|----------------------------------------------|
| Manufacturer     | Susumu                                       |
| Description      | CHIP POWER SPLITTER 0805 SIZE, 0             |
| Category         | RF/IF and RFID > RF Power Dividers/Splitters |
| Part Status      | Require For Quote & Check Stock              |
| Specifications   | -                                            |
| Size / Dimension | 2.000" L x 1.250" W (50.80mm x 31.70mm)      |
| Series           | PS                                           |
| Packaging        | Tape & Reel (TR)                             |
| Package / Case   | 0805 (2012 Metric)                           |
| Insertion Loss   | 6dB                                          |
| Frequency        | 0Hz ~ 20GHz                                  |