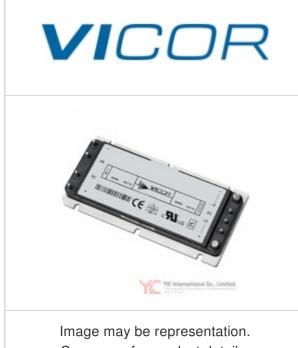

V48A12C500BG

**Manufacturer Part Number:** V48A12C500BG Manufacturer/Brand: Vicor Part of Description: CONVERTER MOD DC/DC 12V 500W **Datasheets:** ₩ V48A12C500BG.pdf Rohs Lead free / Rohs Compliant **RoHs Status: Stock Condition:** New original, 1500 pcs Stock Available. **Ship From:** Hong Kong **Shipment Way:** DHL/Fedex/TNT/UPS/EMS

See specs for product details.

| Specifications |                                               |
|----------------|-----------------------------------------------|
| Part Number    | V48A12C500BG                                  |
| Manufacturer   | Vicor                                         |
| Description    | CONVERTER MOD DC/DC 12V 500W                  |
| Category       |                                               |
| Part Status    | 1500 pcs Stock                                |
| Series         | -                                             |
| RoHs Status    | Lead free / RoHS Compliant                    |
| Condtion       | New Original Stock                            |
| Warranty       | 100% Perfect Functions                        |
| Lead Time      | 2-3days after payment.                        |
| Payment        | PayPal / Telegraphic Transfer / Western Union |
| Shipping by    | DHL / Fedex / UPS                             |
| Port           | HongKong                                      |
| RFQ Email      | Info@Y-IC.com                                 |

V48A12C500BG is New Original in Stock, Search V48A12C500BG Datasheets, PDF, Inventory at Y-IC.com Online, Order V48A12C500BG Vicor with warrantied and confidence. RFQ V48A12C500BG: Info@Y-IC.com