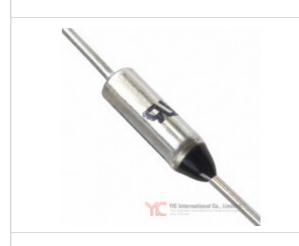

Image may be representation. See specs for product details.

## **SDF DF141S**

| Manufacturer Part Number: | SDF DF141S                                  |
|---------------------------|---------------------------------------------|
| Manufacturer/Brand:       | Cantherm                                    |
| Part of Description:      | TCO 250VAC 10A 141C(286F) AXIAL             |
| Datasheets:               | SDF DF141S.pdf                              |
| RoHs Status:              | Rohs Lead free / RohS                       |
| Stock Condition:          | Compliant<br>New original, Stock Available. |
| Ship From:                | Hong Kong                                   |
| Shipment Way:             | DHL/Fedex/TNT/UPS/EMS                       |

## Specifications

| Part Number                                                                  | SDF DF141S                                          |
|------------------------------------------------------------------------------|-----------------------------------------------------|
| Manufacturer                                                                 | Cantherm                                            |
| Description                                                                  | TCO 250VAC 10A 141C(286F) AXIAL                     |
| Category                                                                     | Circuit Protection > Thermal Cutoffs, Cutouts (TCO) |
| Part Status                                                                  | Require For Quote & Check Stock                     |
| Voltage - Rated DC                                                           | -                                                   |
| Voltage - Rated AC                                                           | 250V                                                |
|                                                                              |                                                     |
| Series                                                                       | SDF                                                 |
| Series<br>Rated Functioning Temperature                                      | SDF<br>141°C (286°F)                                |
|                                                                              |                                                     |
| Rated Functioning Temperature                                                | 141°C (286°F)                                       |
| Rated Functioning Temperature<br>Package / Case                              | 141°C (286°F)                                       |
| Rated Functioning Temperature<br>Package / Case<br>Maximum Temperature Limit | 141°C (286°F)<br>Axial<br>-                         |