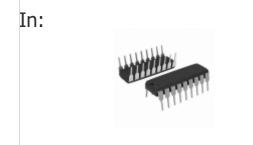

**Ship From:** 

**Shipment Way:** 

Image may be representation. See specs for product details.

| Stock Condition:          | New original, 900 pcs Stock Available. |
|---------------------------|----------------------------------------|
| RoHs Status:              |                                        |
| Part of Description:      | ST DIP18                               |
| Manufacturer/Brand:       | ST                                     |
| Manufacturer Part Number: | L602C                                  |
| L602C                     |                                        |

| Specifications |                                                 |
|----------------|-------------------------------------------------|
| Part Number    | L602C                                           |
| Manufacturer   | ST                                              |
| Description    | ST DIP18                                        |
| Category       | Integrated Circuits (ICs) > Specialized Hot ICs |
| Part Status    | 900 pcs Stock                                   |
| Series         | -                                               |
| RoHs Status    | Lead free / RoHS Compliant                      |
| Condtion       | New Original Stock                              |
| Warranty       | 100% Perfect Functions                          |
| Lead Time      | 2-3days after payment.                          |
| Payment        | PayPal / Telegraphic Transfer / Western Union   |
| Shipping by    | DHL / Fedex / UPS                               |
| Port           | HongKong                                        |
| RFQ Email      | Info@Y-IC.com                                   |