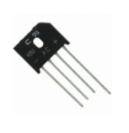

## KBU12M **Manufacturer Part Number:** KBU12M **Manufacturer/Brand: PANJIT Part of Description:** PANJIT DIP4 **RoHs Status: Stock Condition:** New original, 5000 pcs Stock Available. **Ship From:** Hong Kong

DHL/Fedex/TNT/UPS/EMS

| Specifications |                                               |
|----------------|-----------------------------------------------|
| Part Number    | KBU12M                                        |
| Manufacturer   | PANJIT                                        |
| Description    | PANJIT DIP4                                   |
| Category       | Integrated Circuits (ICs) > Specialized ICs   |
| Part Status    | 5000 pcs Stock                                |
| Series         | -                                             |
| RoHs Status    | Lead free / RoHS Compliant                    |
| Condtion       | New Original Stock                            |
| Warranty       | 100% Perfect Functions                        |
| Lead Time      | 2-3days after payment.                        |
| Payment        | PayPal / Telegraphic Transfer / Western Union |
| Shipping by    | DHL / Fedex / UPS                             |
| Port           | HongKong                                      |