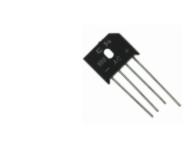

## KBU12M **Manufacturer Part Number:** KBU12M **Manufacturer/Brand: PANJIT Part of Description:** PANJIT DIP4 **RoHs Status: Stock Condition:** New original, 5000 pcs Stock Available. **Ship From:** Hong Kong

DHL/Fedex/TNT/UPS/EMS

| Specifications |                                               |
|----------------|-----------------------------------------------|
| Part Number    | KBU12M                                        |
| Manufacturer   | PANJIT                                        |
| Description    | PANJIT DIP4                                   |
| Category       | Integrated Circuits (ICs) > Specialized ICs   |
| Part Status    | 5000 pcs Stock                                |
| Series         | -                                             |
| RoHs Status    | Lead free / RoHS Compliant                    |
| Condtion       | New Original Stock                            |
| Warranty       | 100% Perfect Functions                        |
| Lead Time      | 2-3days after payment.                        |
| Payment        | PayPal / Telegraphic Transfer / Western Union |
| Shipping by    | DHL / Fedex / UPS                             |
| Port           | HongKong                                      |