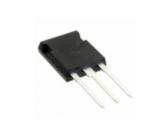

Image may be representation. See specs for product details.

| Specifications |                                                 |
|----------------|-------------------------------------------------|
| Part Number    | APT10086BLCX                                    |
| Manufacturer   | APT                                             |
| Description    | APT10086BLCX APT                                |
| Category       | Integrated Circuits (ICs) > Specialized Hot ICs |
| Part Status    | 48 pcs Stock                                    |
| Package        | TO-247                                          |
| Series         | -                                               |
| RoHs Status    | Lead free / RoHS Compliant                      |
| Condtion       | New Original Stock                              |
| Warranty       | 100% Perfect Functions                          |
| Lead Time      | 2-3days after payment.                          |
| Payment        | PayPal / Telegraphic Transfer / Western Union   |
| Shipping by    | DHL / Fedex / UPS                               |
| Port           | HongKong                                        |
| RFQ Email      | Info@Y-IC.com                                   |