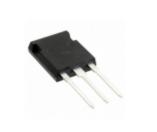

Image may be representation. See specs for product details.

| Specifications |                                                 |
|----------------|-------------------------------------------------|
| Part Number    | APT10086BLCX                                    |
| Manufacturer   | APT                                             |
| Description    | APT10086BLCX APT                                |
| Category       | Integrated Circuits (ICs) > Specialized Hot ICs |
| Part Status    | 48 pcs Stock                                    |
| Package        | TO-247                                          |
| Series         | -                                               |
| RoHs Status    | Lead free / RoHS Compliant                      |
| Condtion       | New Original Stock                              |
| Warranty       | 100% Perfect Functions                          |
| Lead Time      | 2-3days after payment.                          |
| Payment        | PayPal / Telegraphic Transfer / Western Union   |
| Shipping by    | DHL / Fedex / UPS                               |
| Port           | HongKong                                        |
| RFQ Email      | Info@Y-IC.com                                   |