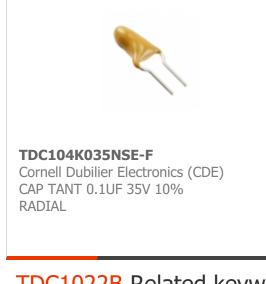

|
| Series         | -                                               |
| RoHs Status    | Lead free / RoHS Compliant                      |
| Condtion       | New Original Stock                              |
| Warranty       | 100% Perfect Functions                          |
| Lead Time      | 2-3days after payment.                          |

TDC1022B Electronic Components is 100% New Original from YIC Distributor, Search TDC1022B Datasheets, PDF, Inventory at Y-IC.com Online, Order TDC1022B with Warrantied and Confidence. Ship by DHL/FedEx/TNT/UPS Express. Support Payment with Telegraphic Transfer(T/T) or PayPal. RFQ TDC1022B Email: Info@Y-IC.com

PayPal / Telegraphic Transfer / Western Union

DHL / Fedex / UPS

HongKong

Info@Y-IC.com

## You May Be Also Be interested

















More

## TDC1022B Related keyword

TDC1022B Data Sheet TDC1022B PDF TDC1022B TDC1022B TDC1022B Datasheets TDC1022B Electronic TDC1022B Components TDC1022B Distributor TDC1022B Image TDC1022B Part TDC1022B Manufacturer TDC1022B Price TDC1022B Picture TDC1022B Stock TDC1022B Inventory TDC1022B New TDC1022B Original TDC1022B Warranted TDC1022B RFQ TDC1022B Order Online