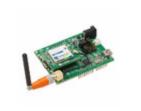

## You May Be Also Be interested

**NL-AB-BBCL** NimbeLink SKYWIRE BEAGLE BONE BLACK CAPE L

**NL-AB-MPCIE**NimbeLink
DEV ADAPTER KIT SKYWIRE

**NL-AB-PMOD** NimbeLink, LLC DEV ADAPTER KIT RENESAS RL78

NimbeLink KIT SKYWIRE CAT-M1