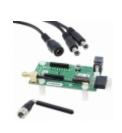

**NL-AB-ST-NCL** 

**Manufacturer Part Number:** 

**Ship From:** 

**Shipment Way:** 

Manufacturer/Brand:

Part of Description:

DEV KIT CELL CAPE STMICRO NUCLEO

1.NL-AB-ST-NCL.pdf

2.NL-AB-ST-NCL.pdf

2.NL-AB-ST-NCL.pdf

3.NL-AB-ST-NCL.pdf

RoHs Status:

Compliant
New original, Stock Available.

Specifications

| Specifications                |                                                      |
|-------------------------------|------------------------------------------------------|
| Part Number                   | NL-AB-ST-NCL                                         |
| Manufacturer                  | NimbeLink                                            |
| Description                   | DEV KIT CELL CAPE STMICRO NUCLEO                     |
| Category                      | RF/IF and RFID > RF Evaluation and Development Kits, |
| Part Status                   | Require For Quote & Check Stock                      |
| Туре                          | Cellular Development Platform                        |
| Supplied Contents             | Board                                                |
| Series                        | Skywire™                                             |
| Frequency                     | -                                                    |
| For Use With/Related Products | Nucleo                                               |
|                               |                                                      |

**NL-AB-ST-NCL** 

Hong Kong

DHL/Fedex/TNT/UPS/EMS

NL-AB-ST-NCL Electronic Components is 100% New Original from YIC Distributor, Search NL-AB-ST-NCL Datasheets, PDF, Inventory at Y-IC.com Online, Order NL-AB-ST-NCL NimbeLink with Warrantied and Confidence. Ship by DHL/FedEx/TNT/UPS Express. Support Payment with Telegraphic Transfer(T/T) or PayPal.