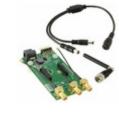

**NL-AB-ST-NCL** 

**Manufacturer Part Number:** 

**Ship From:** 

**Shipment Way:** 

Manufacturer/Brand:

Part of Description:

DEV KIT CELL CAPE STMICRO NUCLEO

1.NL-AB-ST-NCL.pdf

2.NL-AB-ST-NCL.pdf

2.NL-AB-ST-NCL.pdf

3.NL-AB-ST-NCL.pdf

RoHs Status:

Compliant
New original, Stock Available.

Specifications

| Specifications                |                                                      |
|-------------------------------|------------------------------------------------------|
| Part Number                   | NL-AB-ST-NCL                                         |
| Manufacturer                  | NimbeLink                                            |
| Description                   | DEV KIT CELL CAPE STMICRO NUCLEO                     |
| Category                      | RF/IF and RFID > RF Evaluation and Development Kits, |
| Part Status                   | Require For Quote & Check Stock                      |
| Туре                          | Cellular Development Platform                        |
| Supplied Contents             | Board                                                |
| Series                        | Skywire™                                             |
| Frequency                     | -                                                    |
| For Use With/Related Products | Nucleo                                               |
|                               |                                                      |