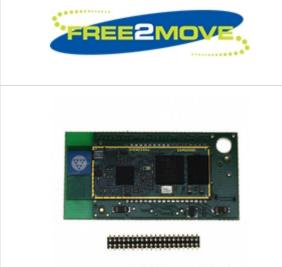

## F2M02GXA-S01-K

| Manufacturer Part Number: | F2M02GXA-S01-K                              |  |  |
|---------------------------|---------------------------------------------|--|--|
| Manufacturer/Brand:       | Free2move                                   |  |  |
| Part of Description:      | BOARD OEM W/F2M03GXA-S01 FOR KIT            |  |  |
| RoHs Status:              | Kohs Lead free / RoHS                       |  |  |
| Stock Condition:          | Compliant<br>New original, Stock Available. |  |  |
| Ship From:                | Hong Kong                                   |  |  |
| Shipment Way:             | DHL/Fedex/TNT/UPS/EMS                       |  |  |
|                           |                                             |  |  |

## Specifications

| F2M02GXA-S01-K                          |  |
|-----------------------------------------|--|
| Free2move                               |  |
| BOARD OEM W/F2M03GXA-S01 FOR KIT        |  |
| RF/IF and RFID > RF Transceiver Modules |  |
| Require For Quote & Check Stock         |  |
| -                                       |  |
| Bulk                                    |  |
| Module                                  |  |
| Surface Mount                           |  |
|                                         |  |