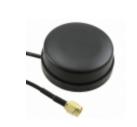

## **Specifications**

| Specifications          |                                                   |
|-------------------------|---------------------------------------------------|
| Part Number             | TANGO22/3M/SMAM/SMAM/SMAM/26                      |
| Manufacturer            | Siretta                                           |
| Description             | ANT PUCK SMA MALE PANEL MNT                       |
| Category                | RF/IF and RFID > RF Antennas                      |
| Part Status             | Require For Quote & Check Stock                   |
| VSWR                    | 1.5, 2                                            |
| Termination             | Connector, SMA Male                               |
| Series                  | TANGO 22                                          |
| Return Loss             | -                                                 |
| Power - Max             | -                                                 |
| Packaging               | Bulk                                              |
| Number of Bands         | 7                                                 |
| Mounting Type           | Panel Mount                                       |
| Ingress Protection      | -                                                 |
| Height (Max)            | 0.591" (15.00mm)                                  |
| Gain                    | 28dB                                              |
| Frequency Range         | -                                                 |
| Frequency Group         | Wide Band                                         |
| Frequency (Center/Band) | 850MHz, 900MHz, 1.575GHz, 1.8GHz, 1.9GHz, 2.1GHz, |
| Features                | -                                                 |
| Applications            | GPRS, GPS, GSM, WLAN                              |
| Antenna Type            | Puck                                              |