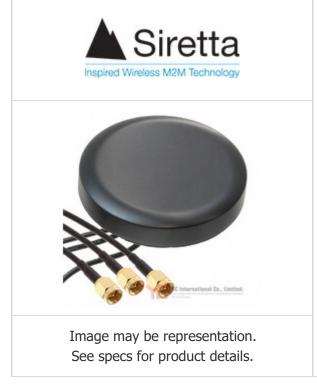

## **Specifications**

| Specifications          |                                                   |
|-------------------------|---------------------------------------------------|
| Part Number             | TANGO22/3M/SMAM/SMAM/SMAM/26                      |
| Manufacturer            | Siretta                                           |
| Description             | ANT PUCK SMA MALE PANEL MNT                       |
| Category                | RF/IF and RFID > RF Antennas                      |
| Part Status             | Require For Quote & Check Stock                   |
| VSWR                    | 1.5, 2                                            |
| Termination             | Connector, SMA Male                               |
| Series                  | TANGO 22                                          |
| Return Loss             | -                                                 |
| Power - Max             | -                                                 |
| Packaging               | Bulk                                              |
| Number of Bands         | 7                                                 |
| Mounting Type           | Panel Mount                                       |
| Ingress Protection      | -                                                 |
| Height (Max)            | 0.591" (15.00mm)                                  |
| Gain                    | 28dB                                              |
| Frequency Range         | -                                                 |
| Frequency Group         | Wide Band                                         |
| Frequency (Center/Band) | 850MHz, 900MHz, 1.575GHz, 1.8GHz, 1.9GHz, 2.1GHz, |
| Features                | -                                                 |
| Applications            | GPRS, GPS, GSM, WLAN                              |
| Antenna Type            | Puck                                              |