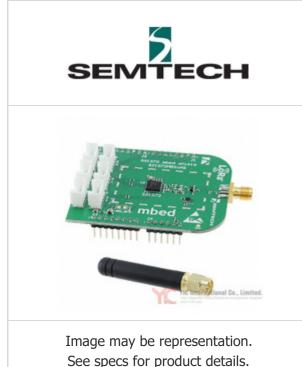

See specs for product details.

| SX1272MB2DAS              |                                             |
|---------------------------|---------------------------------------------|
| Manufacturer Part Number: | SX1272MB2DAS                                |
| Manufacturer/Brand:       | Semtech                                     |
| Part of Description:      | LORA 868/915MHZ BAND MBED SHIELD            |
| Datasheets:               | 1.SX1272MB2DAS.pdf 2.SX1272MB2DAS.pdf       |
| RoHs Status:              | RoHS Lead free / RoHS                       |
| Stock Condition:          | Compliant<br>New original, Stock Available. |
| Ship From:                | Hong Kong                                   |

## Specifications

| Specifications                |                                                      |
|-------------------------------|------------------------------------------------------|
| Part Number                   | SX1272MB2DAS                                         |
| Manufacturer                  | Semtech                                              |
| Description                   | LORA 868/915MHZ BAND MBED SHIELD                     |
| Category                      | RF/IF and RFID > RF Evaluation and Development Kits, |
| Part Status                   | Require For Quote & Check Stock                      |
| Туре                          | Transceiver; LoRa®                                   |
| Supplied Contents             | Board                                                |
| Series                        | -                                                    |
| Frequency                     | 868MHz, 915MHz                                       |
| For Use With/Related Products | SX1272                                               |