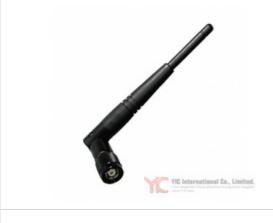

## S181AH-2450S

| Manufacturer Part Number: | S181AH-2450S                                |
|---------------------------|---------------------------------------------|
| Manufacturer/Brand:       | Nearson                                     |
| Part of Description:      | ANTENNA RUBBR DUCK 2.4GHZ RP-SMA            |
| RoHs Status:              | Kohs Lead free / RoHS                       |
| Stock Condition:          | Compliant<br>New original, Stock Available. |
| Ship From:                | Hong Kong                                   |
| Shipment Way:             | DHL/Fedex/TNT/UPS/EMS                       |
|                           |                                             |

### Specifications

| Part Number             | S181AH-2450S                     |
|-------------------------|----------------------------------|
| Manufacturer            | Nearson                          |
| Description             | ANTENNA RUBBR DUCK 2.4GHZ RP-SMA |
| Category                | RF/IF and RFID > RF Antennas     |
| Part Status             | Require For Quote & Check Stock  |
| VSWR                    | 2                                |
| Termination             | Connector, RP-SMA Male           |
| Series                  | -                                |
| Return Loss             | -                                |
| Power - Max             | -                                |
| Packaging               | Bulk                             |
| Number of Bands         | 1                                |
| Mounting Type           | Connector Mount                  |
| Ingress Protection      | -                                |
| Height (Max)            | 4.213" (107.00mm)                |
| Gain                    | 2dBi                             |
| Frequency Range         | 2.4GHz ~ 2.5GHz                  |
| Frequency Group         | UHF (2 GHz ~ 3 GHz)              |
| Frequency (Center/Band) | 2.4GHz                           |
| Features                | -                                |
| Applications            | _                                |
| Antenna Type            | Whip, Tilt                       |

S181AH-2450S Electronic Components is 100% New Original from YIC Distributor, Search S181AH-2450S Datasheets, PDF, Inventory at Y-IC.com Online, Order S181AH-2450S Nearson with Warrantied and Confidence. Ship by DHL/FedEx/TNT/UPS Express. Support Payment with Telegraphic Transfer(T/T) or PayPal. RFQ S181AH-2450S Email: Info@Y-IC.com