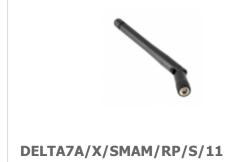

| DELTA8A/X/SMAM/S/S/17     |                                             |  |
|---------------------------|---------------------------------------------|--|
| Manufacturer Part Number: | DELTA8A/X/SMAM/S/S/17                       |  |
| Manufacturer/Brand:       | Siretta                                     |  |
| Part of Description:      | ANT WHIP SMA MALE CONNCT MNT                |  |
| Datasheets:               | DELTA8A/X/SMAM/S/S/17.pdf                   |  |
| RoHs Status:              | RoHS Lead free / RoHS                       |  |
| Stock Condition:          | Compliant<br>New original, Stock Available. |  |
| Ship From:                | Hong Kong                                   |  |
| Shipment Way:             | DHL/Fedex/TNT/UPS/EMS                       |  |

## Specifications

| Specifications          |                                 |
|-------------------------|---------------------------------|
| Part Number             | DELTA8A/X/SMAM/S/S/17           |
| Manufacturer            | Siretta                         |
| Description             | ANT WHIP SMA MALE CONNCT MNT    |
| Category                | RF/IF and RFID > RF Antennas    |
| Part Status             | Require For Quote & Check Stock |
| VSWR                    | 2                               |
| Termination             | Connector, SMA Male             |
| Series                  | DELTA 8A                        |
| Return Loss             | -                               |
| Power - Max             | -                               |
| Packaging               | Bulk                            |
| Number of Bands         | 1                               |
| Mounting Type           | Connector Mount                 |
| Ingress Protection      | -                               |
| Height (Max)            | 1.063" (27.00mm)                |
| Gain                    | 0dBi                            |
| Frequency Range         | 2.4GHz ~ 2.5GHz                 |
| Frequency Group         | UHF (2 GHz ~ 3 GHz)             |
| Frequency (Center/Band) | 2.4GHz                          |
| Features                | -                               |
| Applications            | Bluetooth, WLAN, Zigbee™        |
| Antenna Type            | Whip, Straight                  |