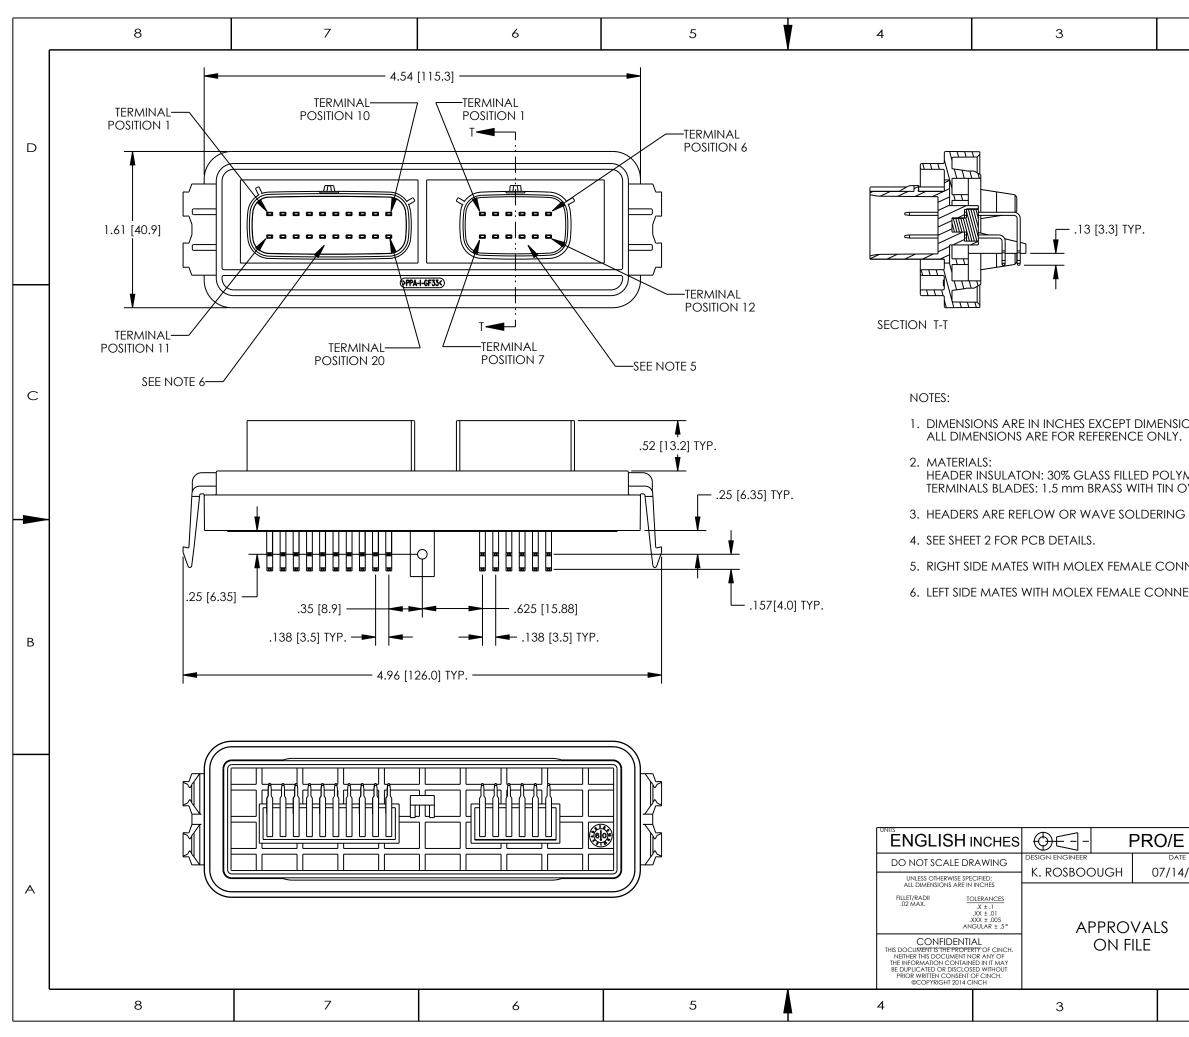

|                                              | 2                                                                                                                   |                                                                                            |       |          | 1 |        |                          |   |
|----------------------------------------------|---------------------------------------------------------------------------------------------------------------------|--------------------------------------------------------------------------------------------|-------|----------|---|--------|--------------------------|---|
|                                              | DRAWING REVISIONS<br>(RELEASE DATE ON FILE)                                                                         |                                                                                            |       |          |   |        |                          |   |
|                                              | REV DOCUMENT APP APPROVAL<br>DATE                                                                                   |                                                                                            |       |          |   |        |                          |   |
|                                              |                                                                                                                     | A                                                                                          |       | AL RELEA |   | KR     | 7/28/14                  |   |
|                                              |                                                                                                                     |                                                                                            | I     |          |   |        |                          | D |
|                                              |                                                                                                                     |                                                                                            |       |          |   |        |                          |   |
|                                              |                                                                                                                     |                                                                                            |       |          |   |        |                          |   |
|                                              |                                                                                                                     |                                                                                            |       |          |   |        |                          |   |
|                                              |                                                                                                                     |                                                                                            |       |          |   |        |                          |   |
|                                              |                                                                                                                     |                                                                                            |       |          |   |        |                          |   |
|                                              |                                                                                                                     |                                                                                            |       |          |   |        |                          |   |
|                                              |                                                                                                                     |                                                                                            |       |          |   |        |                          |   |
|                                              |                                                                                                                     |                                                                                            |       |          |   |        |                          |   |
|                                              |                                                                                                                     |                                                                                            |       |          |   |        |                          | C |
| DNS INSIDE [XX] ARE IN mm.                   |                                                                                                                     |                                                                                            |       |          |   |        |                          |   |
|                                              |                                                                                                                     |                                                                                            |       |          |   |        |                          |   |
| MER, COLOR BLACK.                            |                                                                                                                     |                                                                                            |       |          |   |        |                          |   |
| VER NICKEL PLATING.                          |                                                                                                                     |                                                                                            |       |          |   |        |                          |   |
| PROCESS ROHS COMPLIANT.                      |                                                                                                                     |                                                                                            |       |          |   |        |                          |   |
|                                              |                                                                                                                     |                                                                                            |       |          |   |        |                          |   |
| NECTOR PART NUMBER 33472-1201 (COLOR BLACK). |                                                                                                                     |                                                                                            |       |          |   |        |                          |   |
| ECTOR PART NUMBER 33472-2002 (COLOR GRAY).   |                                                                                                                     |                                                                                            |       |          |   |        |                          |   |
|                                              |                                                                                                                     |                                                                                            |       |          |   |        |                          | D |
|                                              |                                                                                                                     |                                                                                            |       |          |   |        |                          | В |
|                                              |                                                                                                                     |                                                                                            |       |          |   |        |                          |   |
|                                              |                                                                                                                     |                                                                                            |       |          |   |        |                          |   |
|                                              |                                                                                                                     |                                                                                            |       |          |   |        |                          |   |
|                                              |                                                                                                                     |                                                                                            |       |          |   |        |                          |   |
|                                              |                                                                                                                     |                                                                                            |       |          |   |        |                          |   |
|                                              |                                                                                                                     |                                                                                            |       |          |   |        | ODELED BY:<br>ROSBOROUGH |   |
| :                                            | CINCH 1700 FINLEY RD<br>LOMBARD, IL. 60148                                                                          |                                                                                            |       |          |   |        |                          |   |
| /14                                          | 32 POSITION ASSEMBLY                                                                                                |                                                                                            |       |          |   |        |                          |   |
|                                              | MATERIAL CONTROL SPEC NUMBER NOTED MATERIAL SPEC NUMBER FINISH PROJECT NUMBER A15123 CAD FILE NUMBER DRAWING NUMBER |                                                                                            |       |          |   |        |                          | A |
|                                              |                                                                                                                     |                                                                                            |       |          |   |        |                          |   |
|                                              | 58101                                                                                                               | S810132011S         S8101 32 011 S           CAGE IDENT NO. 1 SIZE         581 01 32 011 S |       |          |   |        |                          |   |
|                                              | 7178                                                                                                                |                                                                                            | SCALE | 1:1      | 1 | 1 OF 2 |                          |   |
|                                              | 2                                                                                                                   |                                                                                            |       |          |   | 1      |                          |   |