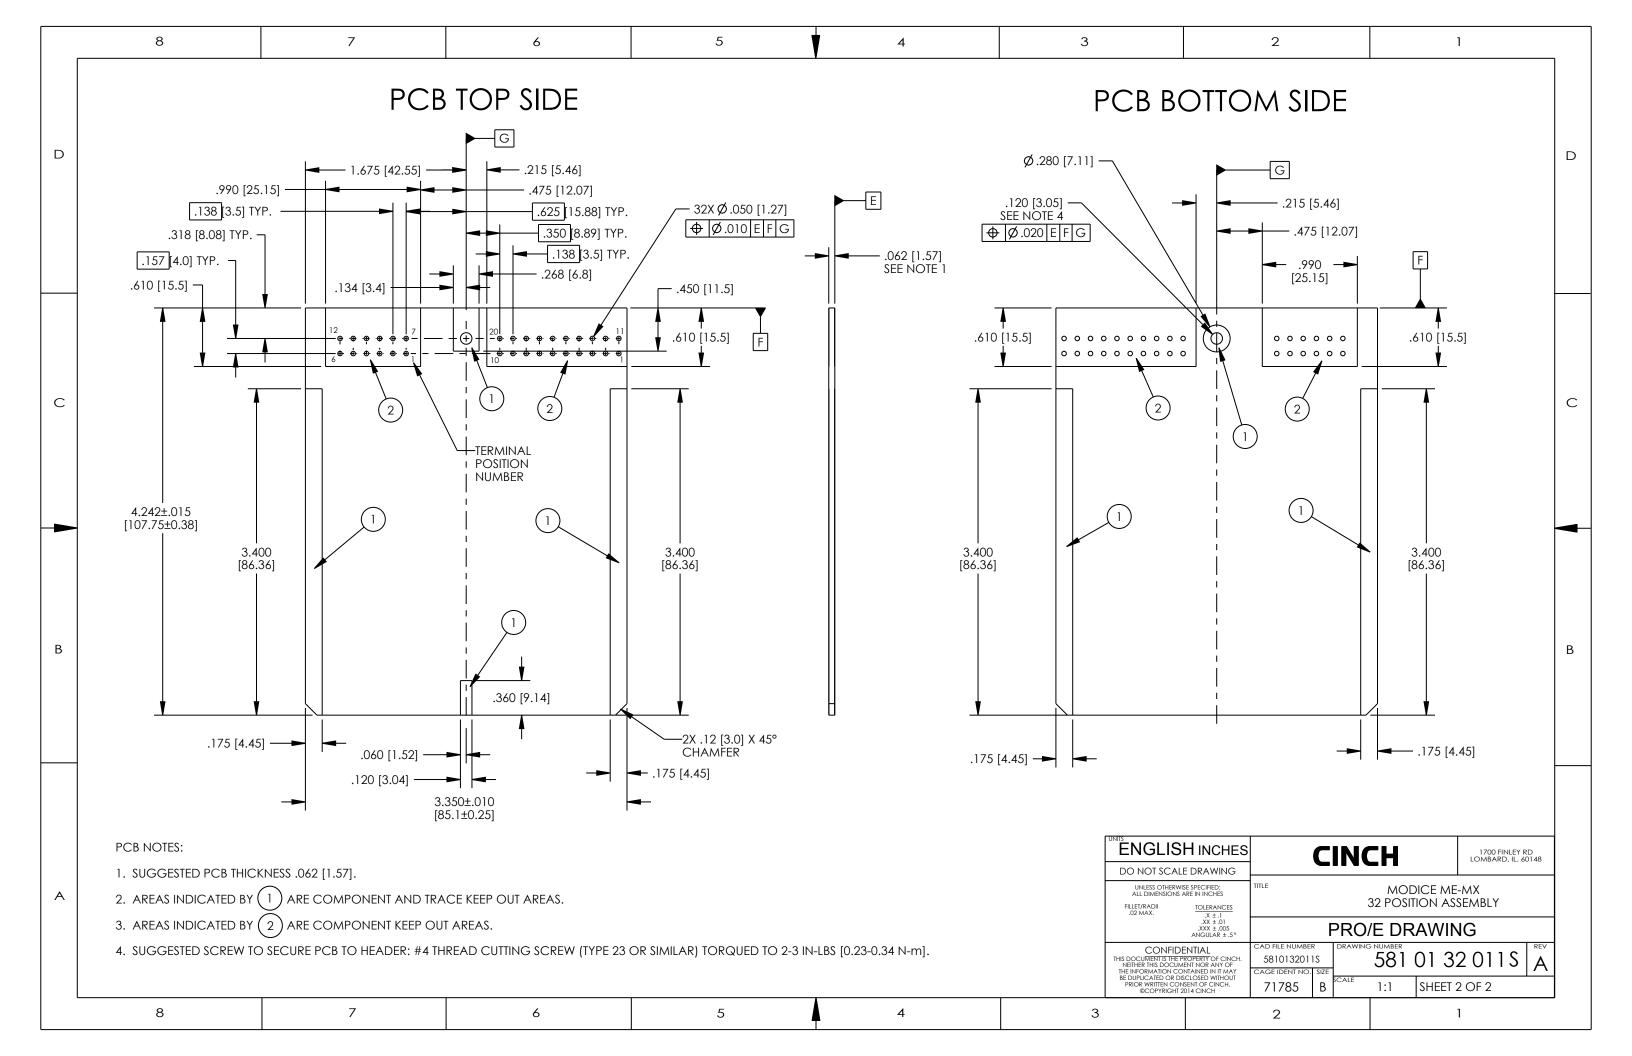

|                                              | 2                                                                                                                   |                                                                                            |       |          | 1 |        |                          |   |
|----------------------------------------------|---------------------------------------------------------------------------------------------------------------------|--------------------------------------------------------------------------------------------|-------|----------|---|--------|--------------------------|---|
|                                              | DRAWING REVISIONS<br>(RELEASE DATE ON FILE)                                                                         |                                                                                            |       |          |   |        |                          |   |
|                                              | REV DOCUMENT APP APPROVAL<br>DATE                                                                                   |                                                                                            |       |          |   |        |                          |   |
|                                              |                                                                                                                     | A                                                                                          |       | AL RELEA |   | KR     | 7/28/14                  |   |
|                                              |                                                                                                                     |                                                                                            | I     |          |   |        |                          | D |
|                                              |                                                                                                                     |                                                                                            |       |          |   |        |                          |   |
|                                              |                                                                                                                     |                                                                                            |       |          |   |        |                          |   |
|                                              |                                                                                                                     |                                                                                            |       |          |   |        |                          |   |
|                                              |                                                                                                                     |                                                                                            |       |          |   |        |                          |   |
|                                              |                                                                                                                     |                                                                                            |       |          |   |        |                          |   |
|                                              |                                                                                                                     |                                                                                            |       |          |   |        |                          |   |
|                                              |                                                                                                                     |                                                                                            |       |          |   |        |                          |   |
|                                              |                                                                                                                     |                                                                                            |       |          |   |        |                          |   |
|                                              |                                                                                                                     |                                                                                            |       |          |   |        |                          | C |
| DNS INSIDE [XX] ARE IN mm.                   |                                                                                                                     |                                                                                            |       |          |   |        |                          |   |
|                                              |                                                                                                                     |                                                                                            |       |          |   |        |                          |   |
| MER, COLOR BLACK.                            |                                                                                                                     |                                                                                            |       |          |   |        |                          |   |
| VER NICKEL PLATING.                          |                                                                                                                     |                                                                                            |       |          |   |        |                          |   |
| PROCESS ROHS COMPLIANT.                      |                                                                                                                     |                                                                                            |       |          |   |        |                          |   |
|                                              |                                                                                                                     |                                                                                            |       |          |   |        |                          |   |
| NECTOR PART NUMBER 33472-1201 (COLOR BLACK). |                                                                                                                     |                                                                                            |       |          |   |        |                          |   |
| ECTOR PART NUMBER 33472-2002 (COLOR GRAY).   |                                                                                                                     |                                                                                            |       |          |   |        |                          |   |
|                                              |                                                                                                                     |                                                                                            |       |          |   |        |                          | D |
|                                              |                                                                                                                     |                                                                                            |       |          |   |        |                          | В |
|                                              |                                                                                                                     |                                                                                            |       |          |   |        |                          |   |
|                                              |                                                                                                                     |                                                                                            |       |          |   |        |                          |   |
|                                              |                                                                                                                     |                                                                                            |       |          |   |        |                          |   |
|                                              |                                                                                                                     |                                                                                            |       |          |   |        |                          |   |
|                                              |                                                                                                                     |                                                                                            |       |          |   |        |                          |   |
|                                              |                                                                                                                     |                                                                                            |       |          |   |        | ODELED BY:<br>ROSBOROUGH |   |
| :                                            | CINCH 1700 FINLEY RD<br>LOMBARD, IL. 60148                                                                          |                                                                                            |       |          |   |        |                          |   |
| /14                                          | 32 POSITION ASSEMBLY                                                                                                |                                                                                            |       |          |   |        |                          |   |
|                                              | MATERIAL CONTROL SPEC NUMBER NOTED MATERIAL SPEC NUMBER FINISH PROJECT NUMBER A15123 CAD FILE NUMBER DRAWING NUMBER |                                                                                            |       |          |   |        |                          | A |
|                                              |                                                                                                                     |                                                                                            |       |          |   |        |                          |   |
|                                              | 58101                                                                                                               | S810132011S         S8101 32 011 S           CAGE IDENT NO. 1 SIZE         581 01 32 011 S |       |          |   |        |                          |   |
|                                              | 7178                                                                                                                |                                                                                            | SCALE | 1:1      | 1 | 1 OF 2 |                          |   |
|                                              | 2                                                                                                                   |                                                                                            |       |          |   | 1      |                          |   |