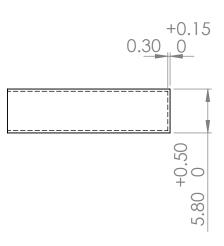

| Scale 2:1 | A.Fulham | 07/03/2014 |
|-----------|----------|------------|

Ordering No. THINC23-T0220-21.5-11.4-5.8-0.3

## t-Global Technology

TITLE

+0.15

0.30 0

THINC23-T0220-21.5-11.4-5.8-0.3

Drg. No.

REVISION