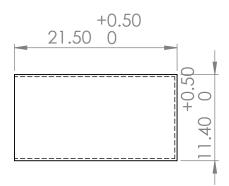

| Scale 2:1 | A.Fulham | 07/03/2014 |
|-----------|----------|------------|

Ordering No. THINC23-T0220-21.5-11.4-5.8-0.3