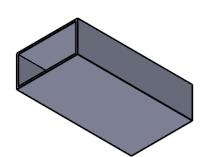

| Scale 2:1 | A.Fulham | 07/03/2014 |
|-----------|----------|------------|

Ordering No. THINC23-T0220-21.5-11.4-5.8-0.3